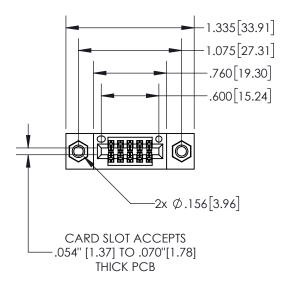

## Contact Dimensions: 524-P.C. Tail .018 Sq.(0.46 Sq.) - Tail LG=.175(4.45) .100 (2.54) Contact Spacing x .200 (5.08) Row Spacing

THIS IS A C.A.D. GENERATED DRAWING DO NOT MAKE MANUAL REVISIONS TO MASTER

.330[8.38]
CARD SLOT

SECTION A-A

.370[9.40]

.160[4.06]
POINT OF
CONTACT

1

845/895 SERIES HIGH TEMP CARD EDGE CONNECTOR PART NUMBER: 845-010-524-207

EDAC INC foronto, ontario canada

THESE DRAWINGS AND SPECIFICATIONS
ARE THE PROPERTY OF EDAC INC.,AND
SHALL NOT BE REPRODUCED,OR COPIED
OR USED AS THE BASIS FOR THE
MANUFACTURE OR SALE OF APPARATUS
WITHOUT WRITTEN PERMISSION.