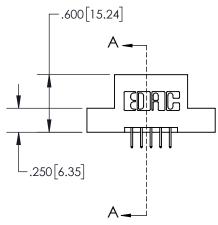

.330[8.38]
CARD SLOT

SECTION A-A

.370[9.40]

.160[4.06]
POINT OF
CONTACT

1

845/895 SERIES HIGH TEMP CARD EDGE CONNECTOR PART NUMBER: 845-010-524-207

EDAC INC foronto, ontario canada

THESE DRAWINGS AND SPECIFICATIONS
ARE THE PROPERTY OF EDAC INC.,AND
SHALL NOT BE REPRODUCED,OR COPIED
OR USED AS THE BASIS FOR THE
MANUFACTURE OR SALE OF APPARATUS
WITHOUT WRITTEN PERMISSION.