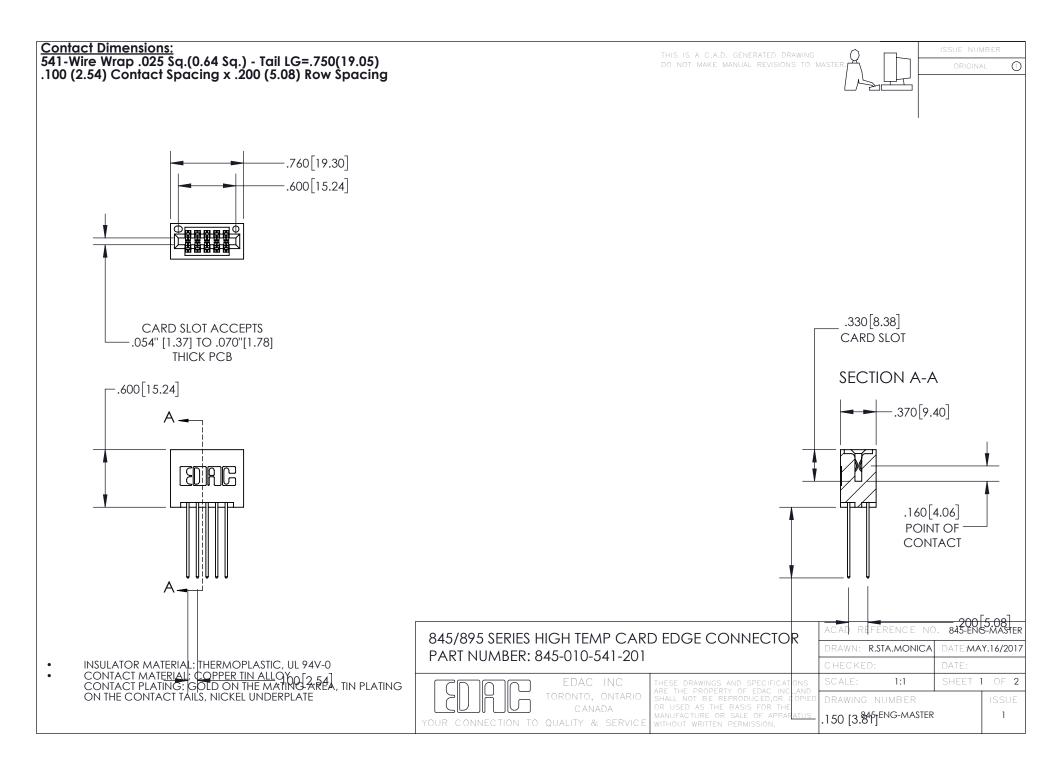

INSULATOR MATERIAL: THERMOPLASTIC POLYESTER, UL 94V-0 DAP MATERIAL AVAILABLE UPON REQUEST

**Contact Code 558** 

CONTACT MATERIAL; COPPER ALLOY CONTACT PLATING: GOLD ON THE MATING AREA, TIN PLATING ON THE CONTACT TAILS, NICKEL UNDERPLATE

## 845/895 SERIES HIGH TEMP CARD EDGE CONNECTOR CONTACT CODE 555,556,558,559,560 DIMENSIONS

YOUR CONNECTION TO QUALITY & SERVICE

Contact Code 559

|   | ACAD REFERENCE NO. 845-ENG-MASTER |                  |  |
|---|-----------------------------------|------------------|--|
|   | DRAWN: R.STA.MONICA               | DATE:MAY.16/2017 |  |
|   | CHECKED:                          | DATE:            |  |
|   | SCALE: 1:1                        | SHEET 2 OF 2     |  |
| D | DRAWING NUMBER                    | ISSUE            |  |

Contact Code 560