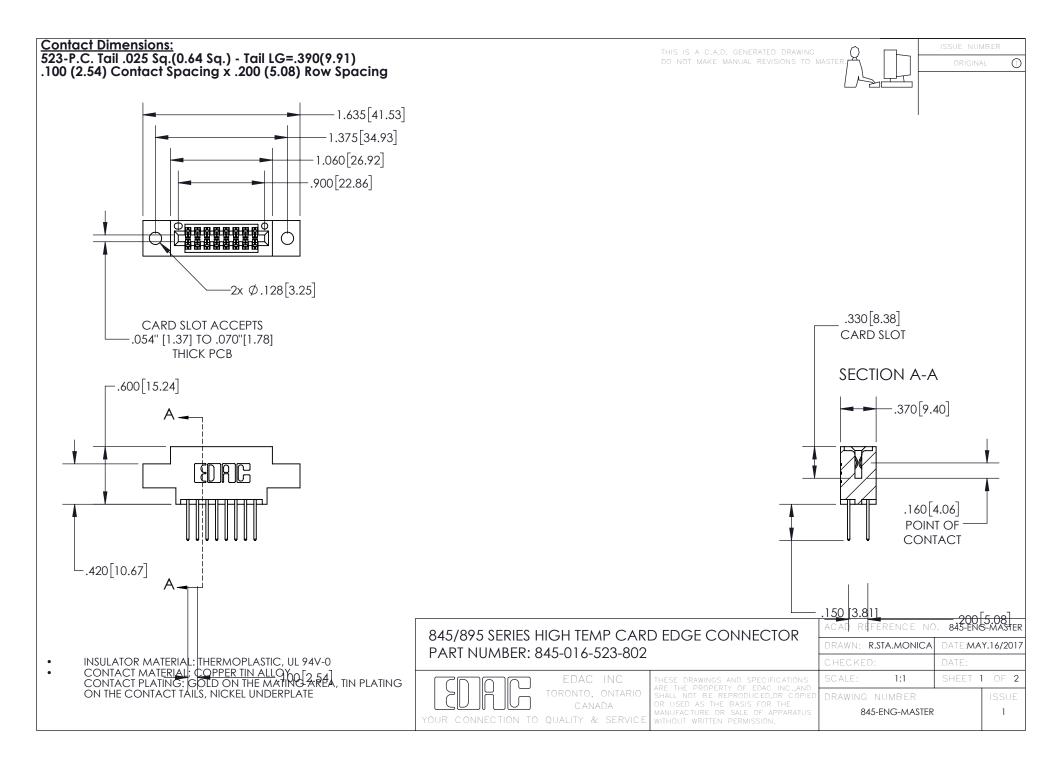

- INSULATOR MATERIAL: THERMOPLASTIC POLYESTER, UL 94V-0 DAP MATERIAL AVAILABLE UPON REQUEST
- CONTACT MATERIAL; COPPER ALLOY

CONTACT PLATING: GOLD ON THE MATING AREA, TIN PLATING ON THE CONTACT TAILS, NICKEL UNDERPLATE