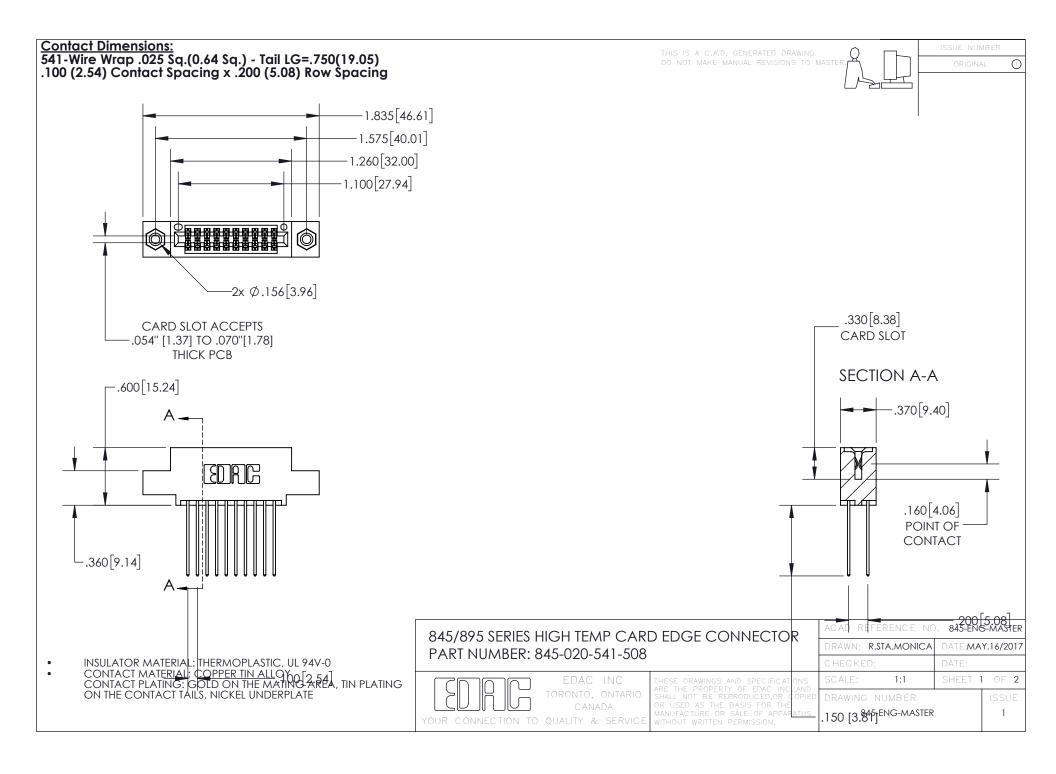

INSULATOR MATERIAL: THERMOPLASTIC POLYESTER, UL 94V-0

DAP MATERIAL AVAILABLE UPON REQUEST

**Contact Code 558** 

CONTACT MATERIAL; COPPER ALLOY CONTACT PLATING: GOLD ON THE MATING AREA, TIN PLATING ON THE CONTACT TAILS, NICKEL UNDERPLATE