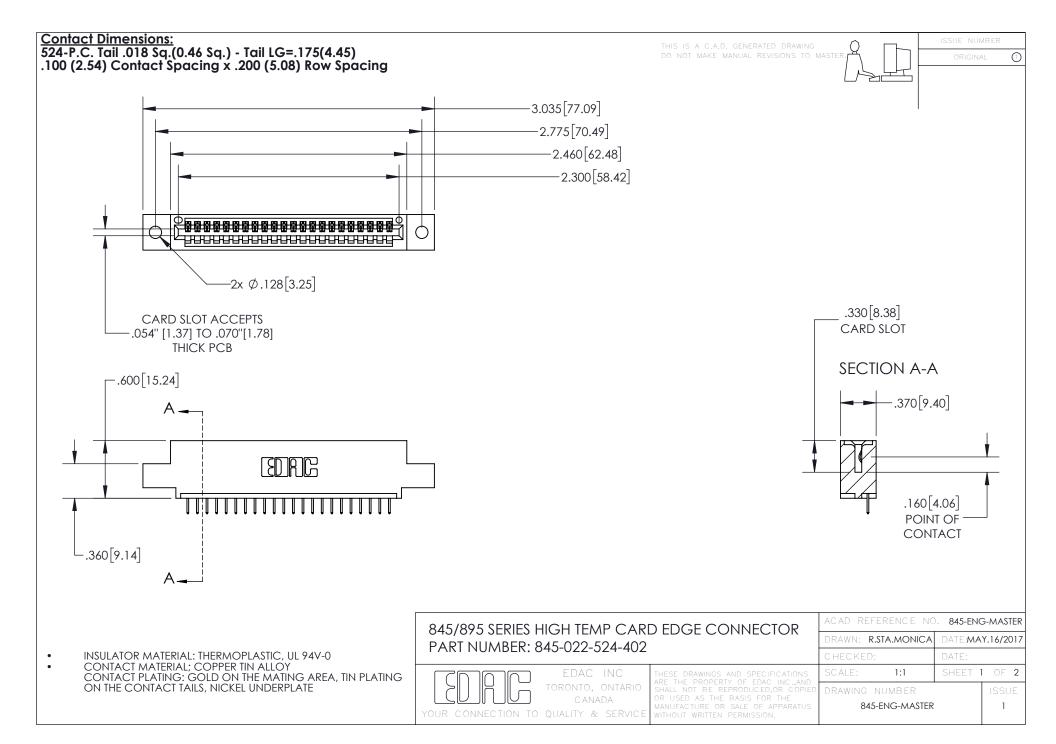

- INSULATOR MATERIAL: THERMOPLASTIC POLYESTER, UL 94V-0 DAP MATERIAL AVAILABLE UPON REQUEST
- CONTACT MATERIAL; COPPER ALLOY

CONTACT PLATING: GOLD ON THE MATING AREA, TIN PLATING ON THE CONTACT TAILS, NICKEL UNDERPLATE