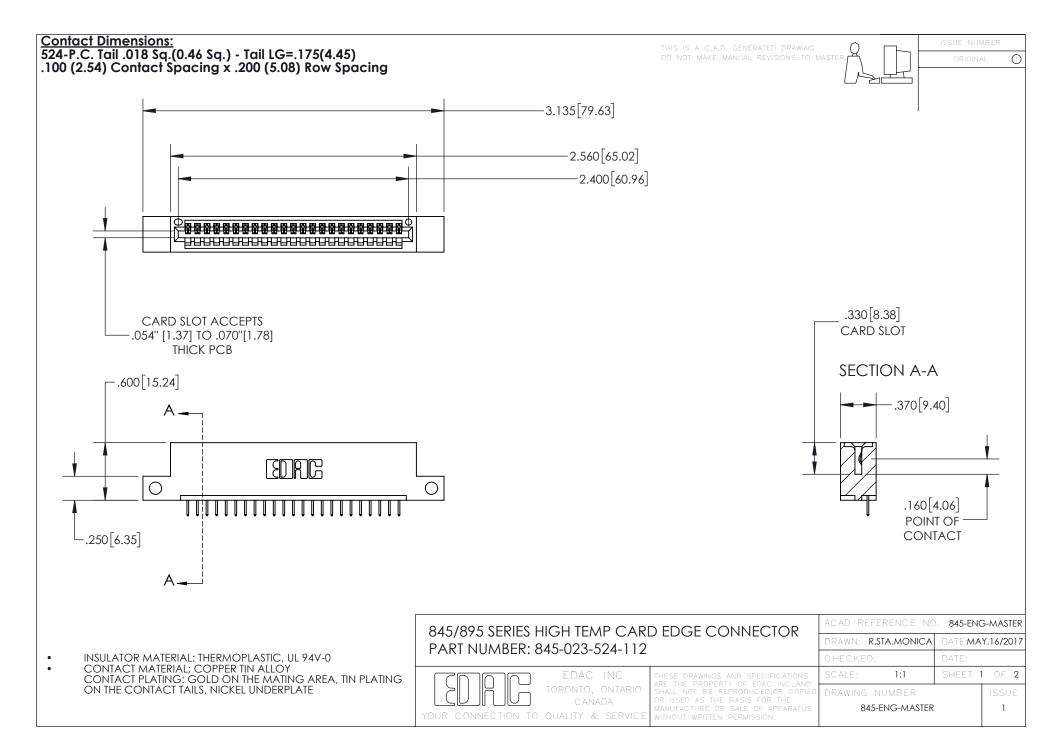

- INSULATOR MATERIAL: THERMOPLASTIC POLYESTER, UL 94V-0 DAP MATERIAL AVAILABLE UPON REQUEST
- CONTACT MATERIAL; COPPER ALLOY

CONTACT PLATING: GOLD ON THE MATING AREA, TIN PLATING ON THE CONTACT TAILS, NICKEL UNDERPLATE

## 845/895 SERIES HIGH TEMP CARD EDGE CONNECTOR CONTACT CODE 555,556,558,559,560 DIMENSIONS

YOUR CONNECTION TO QUALITY & SERVICE

|   | ACAD REFERENCE NO. 845-ENG-MASTER |                  |
|---|-----------------------------------|------------------|
|   | DRAWN: R.STA.MONICA               | DATE:MAY.16/2017 |
|   | CHECKED:                          | DATE:            |
| D | SCALE: 1:1                        | SHEET 2 OF 2     |
|   | DRAWING NUMBER                    | ISSUE            |

845-ENG-MASTER