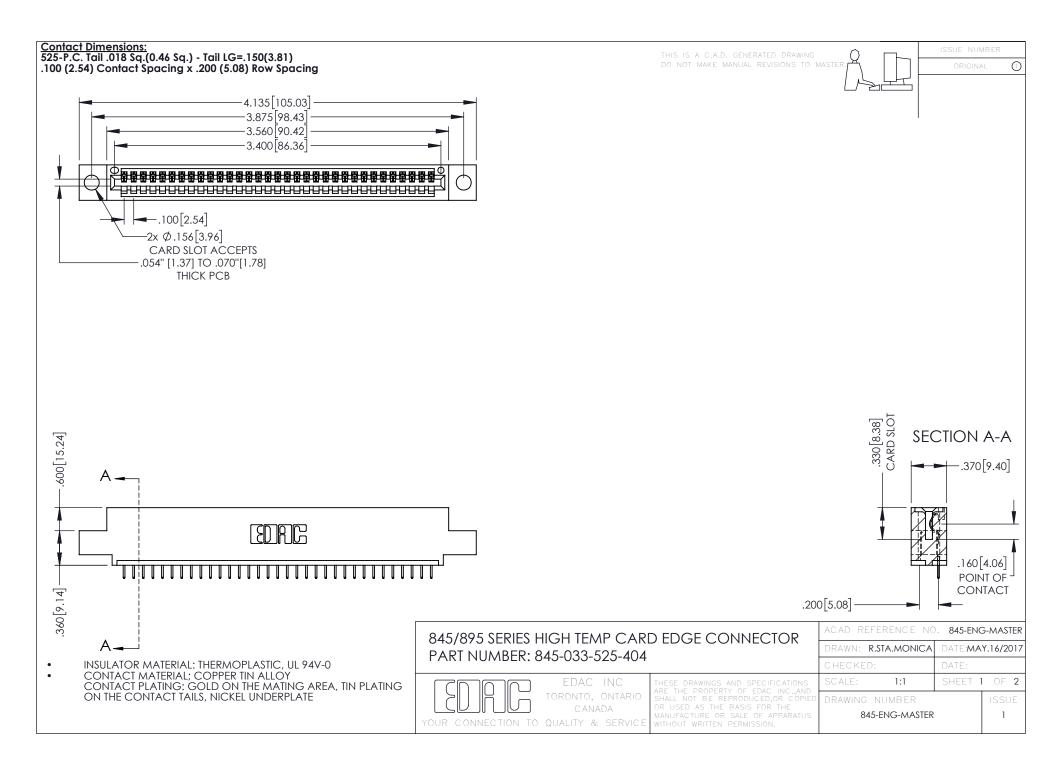

- INSULATOR MATERIAL: THERMOPLASTIC POLYESTER, UL 94V-0 DAP MATERIAL AVAILABLE UPON REQUEST
- CONTACT MATERIAL; COPPER ALLOY

**Contact Code 558** 

CONTACT PLATING: GOLD ON THE MATING AREA, TIN PLATING ON THE CONTACT TAILS, NICKEL UNDERPLATE

## 845/895 SERIES HIGH TEMP CARD EDGE CONNECTOR CONTACT CODE 555,556,558,559,560 DIMENSIONS

YOUR CONNECTION TO QUALITY & SERVICE

Contact Code 559

|   | ACAD REFERENCE NO   | . 845-ENG-MASTER |
|---|---------------------|------------------|
|   | DRAWN: R.STA.MONICA | DATE:MAY.16/2017 |
|   | CHECKED:            | DATE:            |
|   | SCALE: 1:1          | SHEET 2 OF 2     |
| D | DRAWING NUMBER      | ISSUE            |