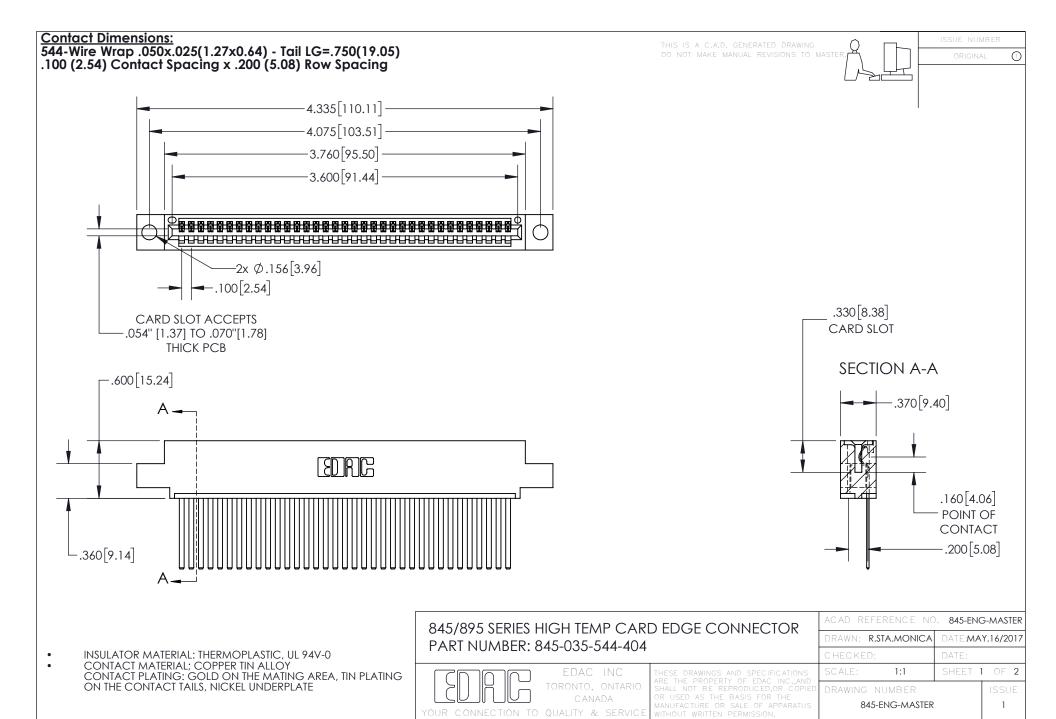

INSULATOR MATERIAL: THERMOPLASTIC POLYESTER, UL 94V-0 DAP MATERIAL AVAILABLE UPON REQUEST

**Contact Code 558** 

CONTACT MATERIAL; COPPER ALLOY CONTACT PLATING: GOLD ON THE MATING AREA, TIN PLATING ON THE CONTACT TAILS, NICKEL UNDERPLATE

## 845/895 SERIES HIGH TEMP CARD EDGE CONNECTOR CONTACT CODE 555,556,558,559,560 DIMENSIONS

YOUR CONNECTION TO QUALITY & SERVICE

Contact Code 559

|   | ACAD REFERENCE NO. 845-ENG-MASTER |                  |  |
|---|-----------------------------------|------------------|--|
|   | DRAWN: R.STA.MONICA               | DATE:MAY.16/2017 |  |
|   | CHECKED:                          | DATE:            |  |
|   | SCALE: 1:1                        | SHEET 2 OF 2     |  |
| D | DRAWING NUMBER                    | ISSUE            |  |

Contact Code 560