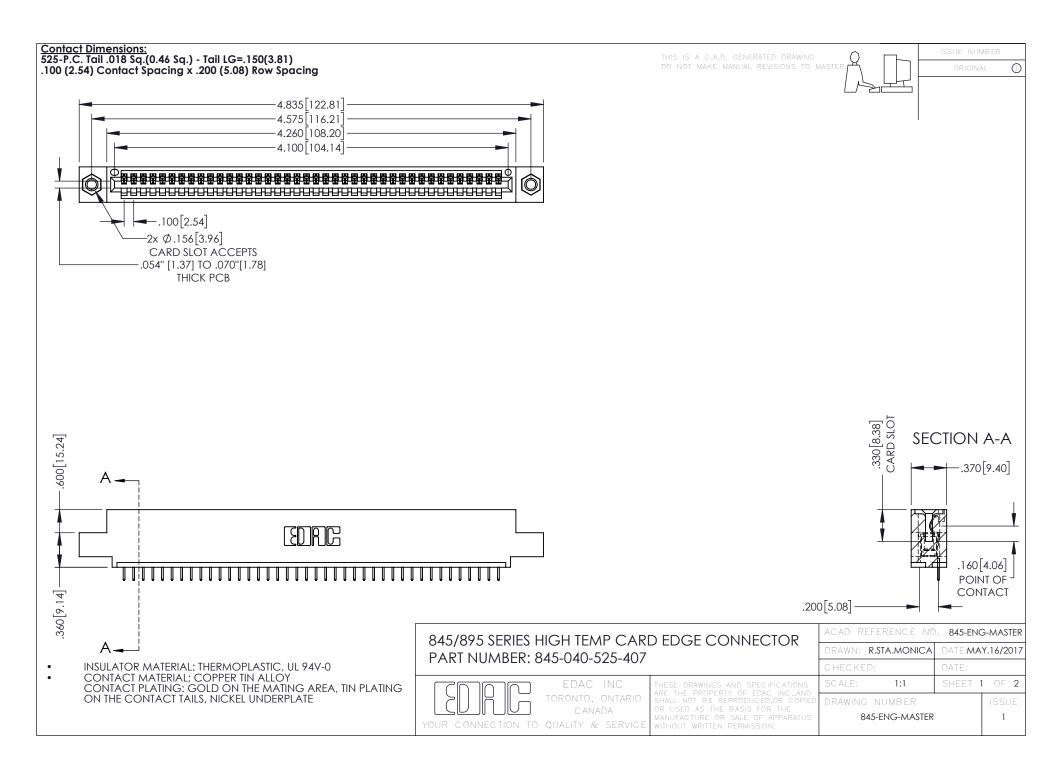

- INSULATOR MATERIAL: THERMOPLASTIC POLYESTER, UL 94V-0 DAP MATERIAL AVAILABLE UPON REQUEST
- CONTACT MATERIAL; COPPER ALLOY

**Contact Code 558** 

CONTACT PLATING: GOLD ON THE MATING AREA, TIN PLATING ON THE CONTACT TAILS, NICKEL UNDERPLATE

## 845/895 SERIES HIGH TEMP CARD EDGE CONNECTOR CONTACT CODE 555,556,558,559,560 DIMENSIONS

YOUR CONNECTION TO QUALITY & SERVICE

Contact Code 559

|   | ACAD REFERENCE NO   | . 845-ENG-MASTER |
|---|---------------------|------------------|
|   | DRAWN: R.STA.MONICA | DATE:MAY.16/2017 |
|   | CHECKED:            | DATE:            |
|   | SCALE: 1:1          | SHEET 2 OF 2     |
| D | DRAWING NUMBER      | ISSUE            |

Contact Code 560

845-ENG-MASTER