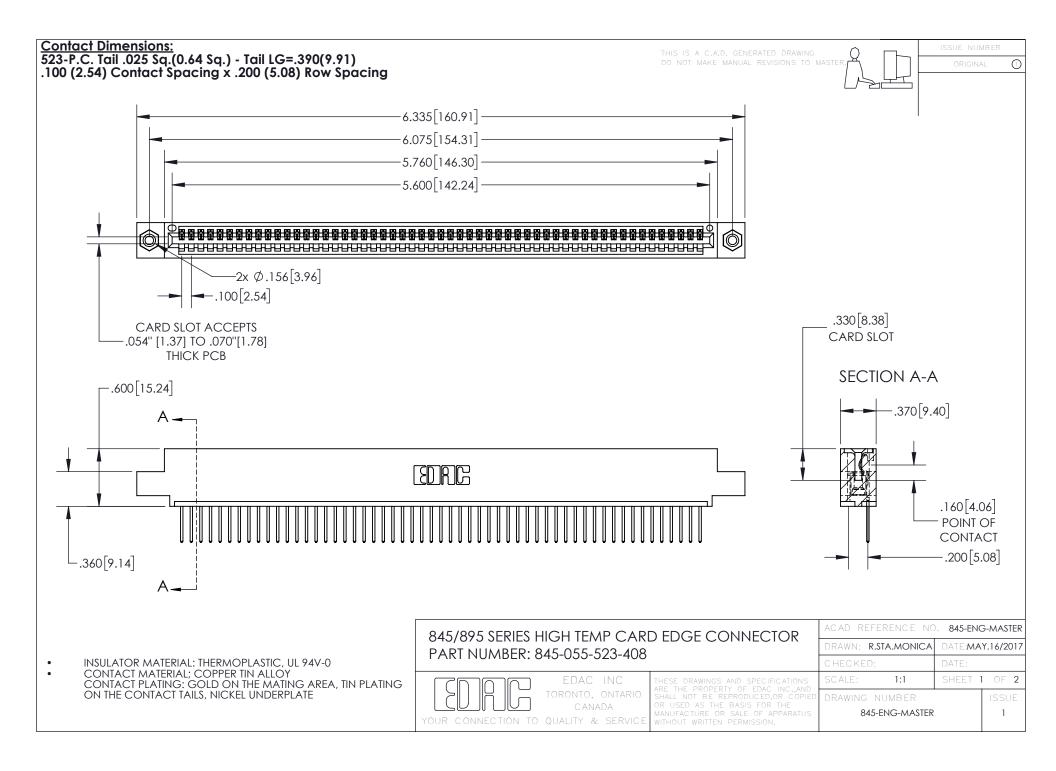

INSULATOR MATERIAL: THERMOPLASTIC POLYESTER, UL 94V-0 DAP MATERIAL AVAILABLE UPON REQUEST

**Contact Code 558** 

CONTACT MATERIAL; COPPER ALLOY CONTACT PLATING: GOLD ON THE MATING AREA, TIN PLATING ON THE CONTACT TAILS, NICKEL UNDERPLATE

## 845/895 SERIES HIGH TEMP CARD EDGE CONNECTOR CONTACT CODE 555,556,558,559,560 DIMENSIONS

YOUR CONNECTION TO QUALITY & SERVICE

Contact Code 559

|   | ACAD REFERENCE NO. 845-ENG-MASTER |                  |  |
|---|-----------------------------------|------------------|--|
|   | DRAWN: R.STA.MONICA               | DATE:MAY.16/2017 |  |
|   | CHECKED:                          | DATE:            |  |
|   | SCALE: 1:1                        | SHEET 2 OF 2     |  |
| D | DRAWING NUMBER                    | ISSUE            |  |

Contact Code 560

845-ENG-MASTER