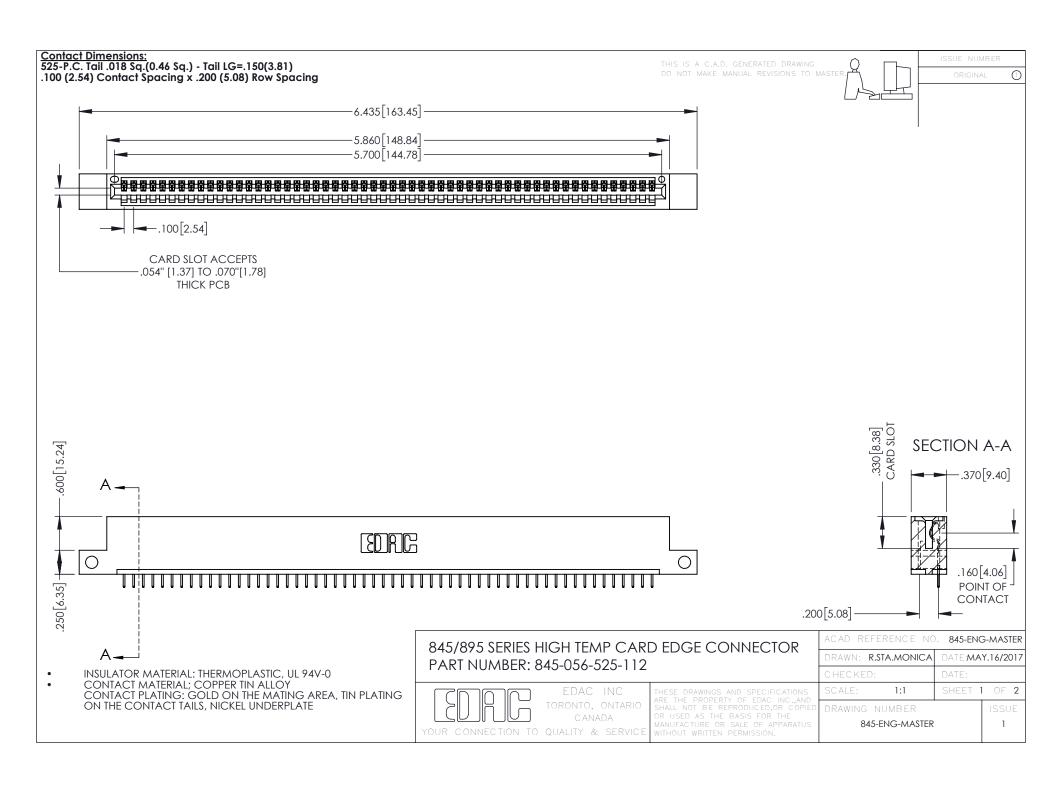

**Contact Code 558** Contact Code 559 Contact Code 560

- INSULATOR MATERIAL: THERMOPLASTIC POLYESTER, UL 94V-0 DAP MATERIAL AVAILABLE UPON REQUEST
- CONTACT MATERIAL; COPPER ALLOY

CONTACT PLATING: GOLD ON THE MATING AREA, TIN PLATING ON THE CONTACT TAILS, NICKEL UNDERPLATE

## 845/895 SERIES HIGH TEMP CARD EDGE CONNECTOR CONTACT CODE 555,556,558,559,560 DIMENSIONS

YOUR CONNECTION TO QUALITY & SERVICE

|   | ACAD REFERENCE NO. 845-ENG-MASTER |                  |
|---|-----------------------------------|------------------|
|   | DRAWN: R.STA.MONICA               | DATE:MAY.16/2017 |
|   | CHECKED:                          | DATE:            |
|   | SCALE: 1:1                        | SHEET 2 OF 2     |
| D | DRAWING NUMBER                    | ISSUE            |

845-ENG-MASTER