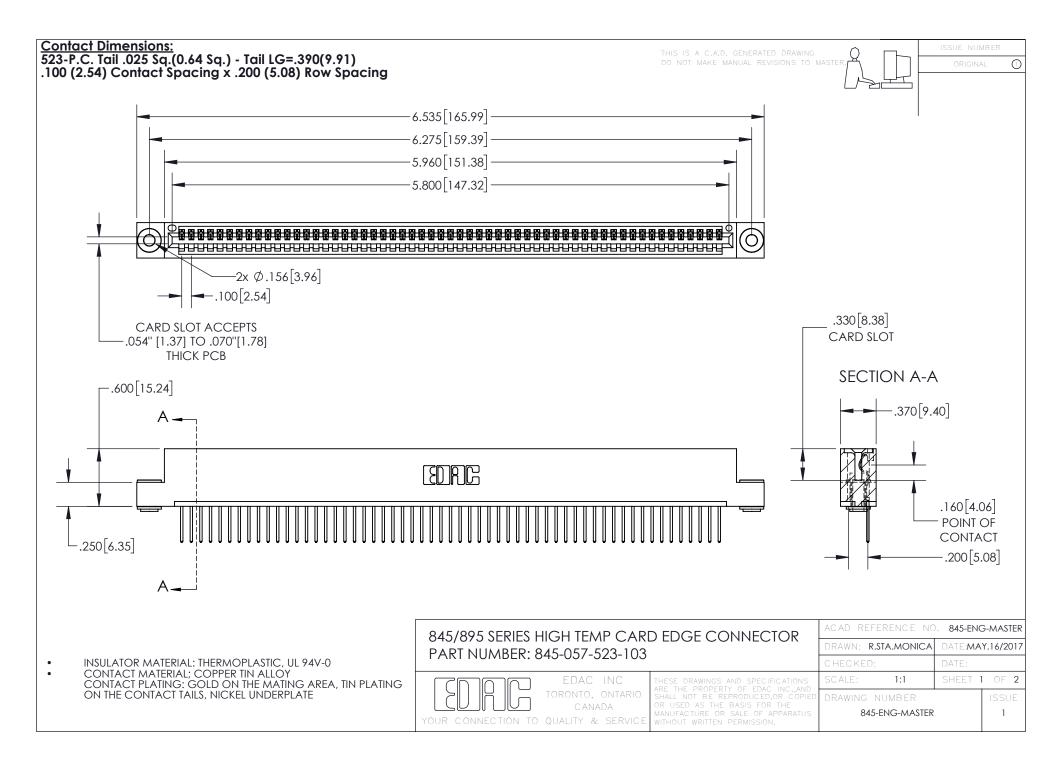

INSULATOR MATERIAL: THERMOPLASTIC POLYESTER, UL 94V-0 DAP MATERIAL AVAILABLE UPON REQUEST

**Contact Code 558** 

CONTACT MATERIAL; COPPER ALLOY CONTACT PLATING: GOLD ON THE MATING AREA, TIN PLATING ON THE CONTACT TAILS, NICKEL UNDERPLATE

## 845/895 SERIES HIGH TEMP CARD EDGE CONNECTOR CONTACT CODE 555,556,558,559,560 DIMENSIONS

YOUR CONNECTION TO QUALITY & SERVICE

Contact Code 559

|   | ACAD REFERENCE NO. 845-ENG-MASTER |                  |  |
|---|-----------------------------------|------------------|--|
|   | DRAWN: R.STA.MONICA               | DATE:MAY.16/2017 |  |
|   | CHECKED:                          | DATE:            |  |
|   | SCALE: 1:1                        | SHEET 2 OF 2     |  |
| D | DRAWING NUMBER                    | ISSUE            |  |

Contact Code 560