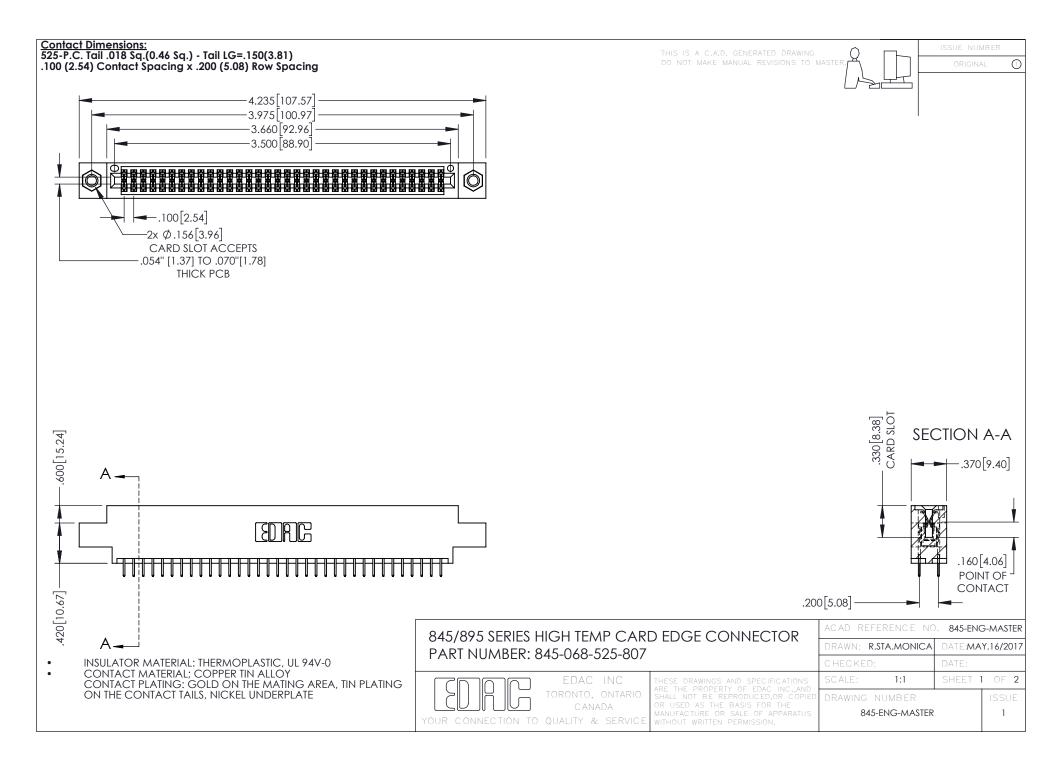

## 845/895 SERIES HIGH TEMP CARD EDGE CONNECTOR CONTACT CODE 555,556,558,559,560 DIMENSIONS

YOUR CONNECTION TO QUALITY & SERVICE

|   | ACAD REFERENCE NO. 845-ENG-MASTER |                  |
|---|-----------------------------------|------------------|
|   | DRAWN: R.STA.MONICA               | DATE:MAY.16/2017 |
|   | CHECKED:                          | DATE:            |
|   | SCALE: 1:1                        | SHEET 2 OF 2     |
| D | DRAWING NUMBER                    | ISSUE            |