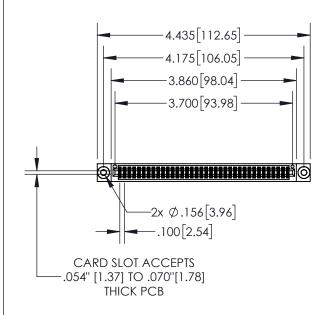

| 845/893 | SERIES HIGH TEMP CARD EDGE CONNECTOR | ) |
|---------|--------------------------------------|---|
| PART N  | MBER: 845-072-523-803                |   |

| ACAD REFERENCE NO. 845-ENG-MASTER |                  |  |
|-----------------------------------|------------------|--|
| DRAWN: R.STA.MONICA               | DATE:MAY.16/2017 |  |
| CHECKED:                          | DATE:            |  |
| SCALE: 1:2                        | SHEET 1 OF 2     |  |
| DRAWING NUMBER                    | ISSUE            |  |

## **Contact Dimensions:** 523-P.C. Tail .025 Sq.(0.64 Sq.) - Tail LG=.390(9.91) .100 (2.54) Contact Spacing x .200 (5.08) Row Spacing

- INSULATOR MATERIAL: THERMOPLASTIC, UL 94V-0
- CONTACT MATERIAL; COPPER TIN ALLOY CONTACT PLATING: GOLD ON THE MATING AREA, TIN PLATING ON THE CONTACT TAILS, NICKEL UNDERPLATE