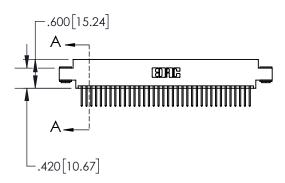

1

| .330[8.38]<br>CARD SLO | .330[8.38]<br>CARD SLOT          |  |  |
|------------------------|----------------------------------|--|--|
|                        | 0[9.40]                          |  |  |
| SECT                   | ION A-A                          |  |  |
| .150 [3.8]             | 160[4.06]<br>POINT OF<br>CONTACT |  |  |
|                        | 5.08]                            |  |  |

845-ENG-MASTER

INSULATOR MATERIAL: THERMOPLASTIC POLYESTER, UL 94V-0 DAP MATERIAL AVAILABLE UPON REQUEST

**Contact Code 558** 

CONTACT MATERIAL; COPPER ALLOY CONTACT PLATING: GOLD ON THE MATING AREA, TIN PLATING ON THE CONTACT TAILS, NICKEL UNDERPLATE