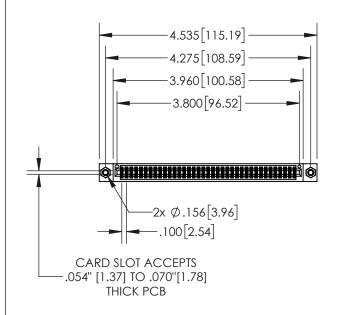

| 845/895 SERIES HIGH TEMP CARD EDGE CONNECTOR |
|----------------------------------------------|
| PART NUMBER: 845-074-540-508                 |

| ACAD REFERENCE NO. 845-ENG-MASTER   |         |       |  |
|-------------------------------------|---------|-------|--|
| DRAWN: R.STA.MONICA DATE:MAY.16/201 |         |       |  |
| CHECKED:                            | DATE:   |       |  |
| SCALE: 1:2                          | SHEET 1 | OF 2  |  |
| DRAWING NUMBER                      |         | ISSUE |  |
| 845-ENG-MASTER                      |         | 1     |  |