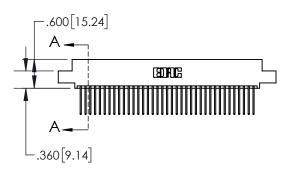

1

| .330[8.38]<br>CARD SLOT                       |  |  |  |  |
|-----------------------------------------------|--|--|--|--|
| .370[9.40]                                    |  |  |  |  |
| SECTION A-A                                   |  |  |  |  |
| .160[4.06]<br>150 [3.8 ]] POINT OF<br>CONTACT |  |  |  |  |
|                                               |  |  |  |  |

| 845/895 SERIES HIGH TEMP CARD EDGE CONNECTOR |
|----------------------------------------------|
| PART NUMBER: 845-074-540-508                 |

| ACAD REFERENCE NO. 845-ENG-MASTER   |         |       |  |
|-------------------------------------|---------|-------|--|
| DRAWN: R.STA.MONICA DATE:MAY.16/201 |         |       |  |
| CHECKED:                            | DATE:   |       |  |
| SCALE: 1:2                          | SHEET 1 | OF 2  |  |
| DRAWING NUMBER                      |         | ISSUE |  |
| 845-ENG-MASTER                      |         | 1     |  |