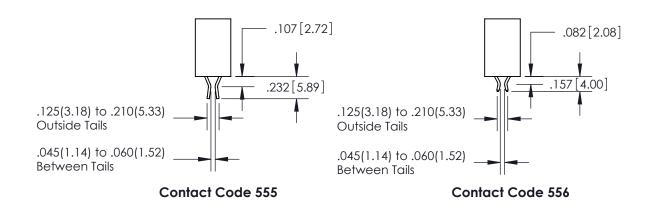

## 845/895 SERIES HIGH TEMP CARD EDGE CONNECTOR CONTACT CODE 555,556,558,559,560 DIMENSIONS

YOUR CONNECTION TO QUALITY & SERVICE

**Contact Code 559** 

|   | ACAD REFERENCE NO   | . 845-ENG-MASTER |  |
|---|---------------------|------------------|--|
|   | DRAWN: R.STA.MONICA | DATE:MAY.16/2017 |  |
|   | CHECKED:            | DATE:            |  |
|   | SCALE: 1:1          | SHEET 2 OF 2     |  |
| D | DRAWING NUMBER      | ISSUE            |  |