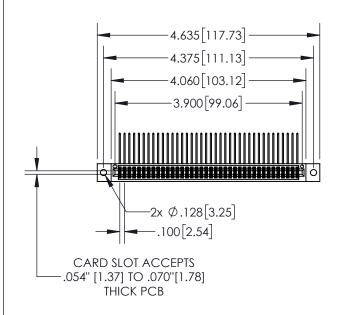

**Contact Dimensions:** 

558-90 Degree Bend (Code 541 Contacts) See Sheet 2 for Contact Code 555, 556, 558, 559, 560 Dimensions

- 845/895 SERIES HIGH TEMP CARD EDGE CONNECTOR PART NUMBER: 845-076-558-202
- YOUR CONNECTION TO QUALITY & SERVICE