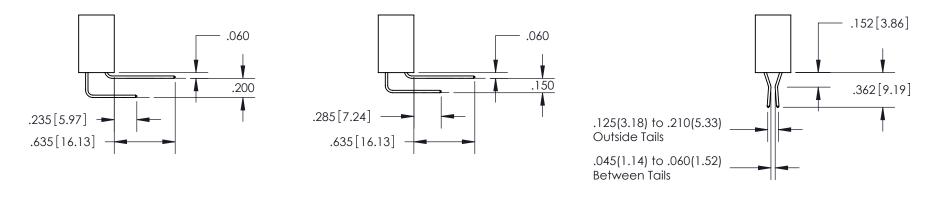

## 845/895 SERIES HIGH TEMP CARD EDGE CONNECTOR CONTACT CODE 555,556,558,559,560 DIMENSIONS

YOUR CONNECTION TO QUALITY & SERVICE

**Contact Code 559** 

|   | ACAD REFERENCE NO   | . 845-ENG-MASTER |  |
|---|---------------------|------------------|--|
|   | DRAWN: R.STA.MONICA | DATE:MAY.16/2017 |  |
|   | CHECKED:            | DATE:            |  |
|   | SCALE: 1:1          | SHEET 2 OF 2     |  |
| D | DRAWING NUMBER      | ISSUE            |  |

845-ENG-MASTER

**Contact Code 560**