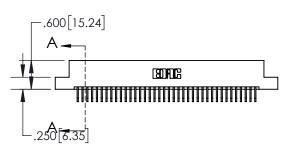

**Contact Dimensions:** 

558-90 Degree Bend (Code 541 Contacts) See Sheet 2 for Contact Code 555, 556, 558, 559, 560 Dimensions

- 845/895 SERIES HIGH TEMP CARD EDGE CONNECTOR PART NUMBER: 845-076-558-202
- YOUR CONNECTION TO QUALITY & SERVICE