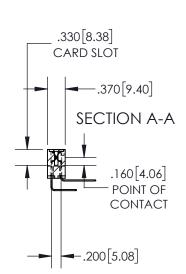

**Contact Dimensions:** 

558-90 Degree Bend (Code 541 Contacts) See Sheet 2 for Contact Code 555, 556, 558, 559, 560 Dimensions

- 845/895 SERIES HIGH TEMP CARD EDGE CONNECTOR PART NUMBER: 845-076-558-202
- YOUR CONNECTION TO QUALITY & SERVICE