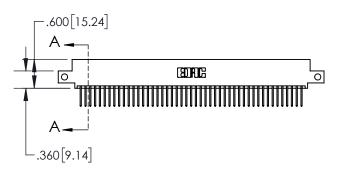

1

| .330[8.38]<br>CARD SLOT                     |  |  |  |  |
|---------------------------------------------|--|--|--|--|
| 370[9.40] SECTION A-A                       |  |  |  |  |
| .160[4.06]<br>150 [3.8] POINT OF<br>CONTACT |  |  |  |  |
|                                             |  |  |  |  |