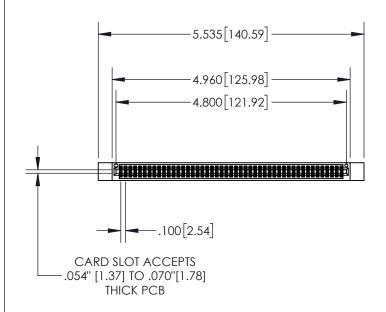

1

| .330[8.38]<br>CARD SLOT                     |  |  |  |  |
|---------------------------------------------|--|--|--|--|
| 370[9.40] SECTION A-A                       |  |  |  |  |
| .160[4.06]<br>150 [3.8] POINT OF<br>CONTACT |  |  |  |  |
|                                             |  |  |  |  |