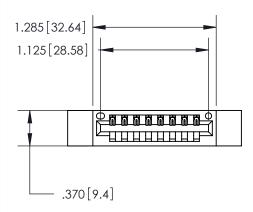

846/896 SERIES HIGH TEMP CARD EDGE CONNECTOR PART NUMBER: 846-008-526-112

**EDAC INC** TORONTO, ONTARIO CANADA

THESE DRAWINGS AND SPECIFICATIONS ARE THE PROPERTY OF EDAC INC.,AND SHALL NOT BE REPRODUCED, OR COPIED OR USED AS THE BASIS FOR THE MANUFACTURE OR SALE OF APPARATUS WITHOUT WRITTEN PERMISSION.

THIS IS A C.A.D. GENERATED DRAWING DO NOT MAKE MANUAL REVISIONS TO MASTER.

1

| Card Slot Accepts<br>.054 [1.37] to .070 [1.78]<br>Thick P.C. Board |      |
|---------------------------------------------------------------------|------|
|                                                                     |      |
| .330 [8.38] Card Slot                                               |      |
| .160 [4.07] Point of Conta                                          | ct — |