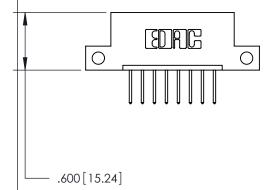

## 846/896 SERIES HIGH TEMP CARD EDGE CONNECTOR CONTACT CODE 555,556,558,559,560 DIMENSIONS

.150 [3.81]

YOUR CONNECTION TO QUALITY & SERVICE

**Contact Code 559** 

**EDAC INC** TORONTO, ONTARIO CANADA

THESE DRAWINGS AND SPECIFICATIONS ARE THE PROPERTY OF EDAC INC.,AND SHALL NOT BE REPRODUCED, OR COPIED OR USED AS THE BASIS FOR THE MANUFACTURE OR SALE OF APPARATUS WITHOUT WRITTEN PERMISSION.