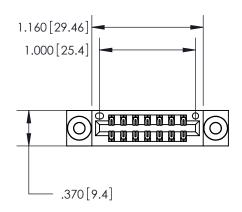

<u>Contact Dimensions:</u> 541-Wire Wrap .025 Sq. (0.64 Sq.) - Tail LG. =.750 (19.05) .125 (3.18) Contact Spacing x .250 (6.35) Row Spacing

- INSULATOR MATERIAL: THERMOPLASTIC POLYESTER, UL 94V-0 CONTACT MATERIAL; COPPER, NICKEL, TIN ALLOY CA-725 CONTACT PLATING: GOLD ON THE MATING AREA, TIN-LEAD
  - ON THE CONTACT TAILS, NICKEL UNDERPLATE

846/896 SERIES HIGH TEMP CARD EDGE CONNECTOR PART NUMBER: 846-014-541-803

**EDAC INC** TORONTO, ONTARIO CANADA

THESE DRAWINGS AND SPECIFICATIONS ARE THE PROPERTY OF EDAC INC., AND SHALL NOT BE REPRODUCED, OR COPIED OR USED AS THE BASIS FOR THE MANUFACTURE OR SALE OF APPARATUS WITHOUT WRITTEN PERMISSION.