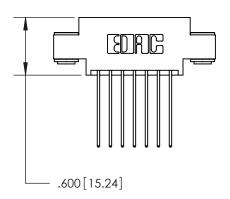

<u>Contact Dimensions:</u> 541-Wire Wrap .025 Sq. (0.64 Sq.) - Tail LG. =.750 (19.05) .125 (3.18) Contact Spacing x .250 (6.35) Row Spacing





- INSULATOR MATERIAL: THERMOPLASTIC POLYESTER, UL 94V-0 CONTACT MATERIAL; COPPER, NICKEL, TIN ALLOY CA-725 CONTACT PLATING: GOLD ON THE MATING AREA, TIN-LEAD
  - ON THE CONTACT TAILS, NICKEL UNDERPLATE

THIS IS A C.A.D. GENERATED DRAWING DO NOT MAKE MANUAL REVISIONS TO MASTER.



1

| Card Slot Accepts<br>.054 [1.37] to .070 [1.78] —<br>Thick P.C. Board |  |
|-----------------------------------------------------------------------|--|
| .330[8.38]Card Slot —<br>.160[4.07]Point of Contact                   |  |

846/896 SERIES HIGH TEMP CARD EDGE CONNECTOR PART NUMBER: 846-014-541-803



**EDAC INC** TORONTO, ONTARIO CANADA

THESE DRAWINGS AND SPECIFICATIONS ARE THE PROPERTY OF EDAC INC., AND SHALL NOT BE REPRODUCED, OR COPIED OR USED AS THE BASIS FOR THE MANUFACTURE OR SALE OF APPARATUS W