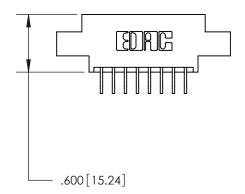

846/896 SERIES HIGH TEMP CARD EDGE CONNECTOR PART NUMBER: 846-016-559-804

**EDAC INC** TORONTO, ONTARIO CANADA

THESE DRAWINGS AND SPECIFICATIONS ARE THE PROPERTY OF EDAC INC., AND SHALL NOT BE REPRODUCED, OR COPIED OR USED AS THE BASIS FOR THE MANUFACTURE OR SALE OF APPARATUS WITHOUT WRITTEN PERMISSION.