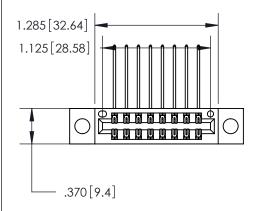

846/896 SERIES HIGH TEMP CARD EDGE CONNECTOR PART NUMBER: 846-016-559-804

**EDAC INC** TORONTO, ONTARIO CANADA

THESE DRAWINGS AND SPECIFICATIONS ARE THE PROPERTY OF EDAC INC., AND SHALL NOT BE REPRODUCED, OR COPIED OR USED AS THE BASIS FOR THE MANUFACTURE OR SALE OF APPARATUS WITHOUT WRITTEN PERMISSION.