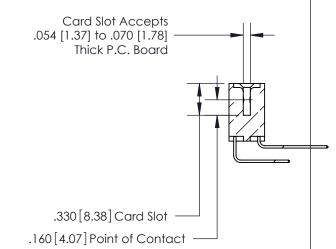

<u>Contact Dimensions:</u>
559-90 Degree Bend (Code 541 Contacts)
See Sheet 2 for Contact Code 555, 556, 558, 559, 560 Dimensions

THIS IS A C.A.D. GENERATED DRAWING DO NOT MAKE MANUAL REVISIONS TO MASTER.