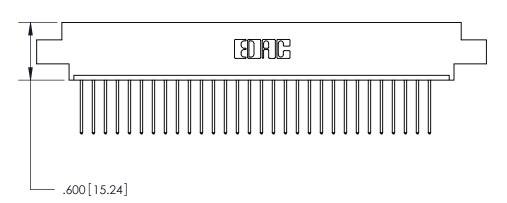

ISSUE NUMBER

ORIGINAL

Card Slot Accepts .054 [1.37] to .070 [1.78] Thick P.C. Board .330 [8.38] Card Slot .160 [4.07] Point of Contact —

846/896 SERIES HIGH TEMP CARD EDGE CONNECTOR PART NUMBER: 846-031-540-608