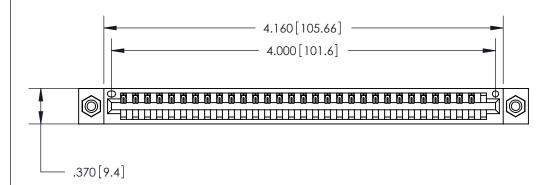

ISSUE NUMBER

ORIGINAL

Card Slot Accepts .054 [1.37] to .070 [1.78] Thick P.C. Board .330 [8.38] Card Slot .160 [4.07] Point of Contact —

846/896 SERIES HIGH TEMP CARD EDGE CONNECTOR PART NUMBER: 846-031-540-608