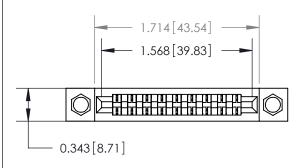

## **Mounting Option**

.156 (3.96) Dia. Mounting Holes

## **Contact Detail**

Wire Hole .089x.014(2.29x0.36) - Tail LG=.213(5.41)

.156 [3.96] Contact Spacing x .200 [5.08] Row Spacing

**See Accompanying Page for:** 

**Contact Bend Details** 

**SECTION A-A** 

.175 [4.45] Point of Contact (Measured from bottom of Card Slot)

Card Slot Accepts .054 [1.37] to .070 [1.78] Thick P.C. Board

807/857 Series High Temp Card Edge Connector Part Number: 857-009-401-104

YOUR CONNECTION TO QUALITY & SERVICE

| ACAD REFERENCE NO. 807 ENG MASTER |                  |
|-----------------------------------|------------------|
| DRAWN: J.LEE                      | DATE: AUG. 11/09 |
| CHECKED:                          | DATE:            |
| SCALE: NTS                        | SHEET 1 OF 2     |
| DRAWING NUMBER                    | ISSUE            |