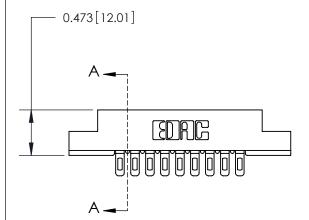

## **Contact Detail**

Wire Hole .089x.014(2.29x0.36) - Tail LG=.213(5.41)

.156 [3.96] Contact Spacing x .200 [5.08] Row Spacing

**See Accompanying Page for:** 

**Contact Bend Details** 

**SECTION A-A** 

.175 [4.45] Point of Contact (Measured from bottom of Card Slot)

807 Assembly