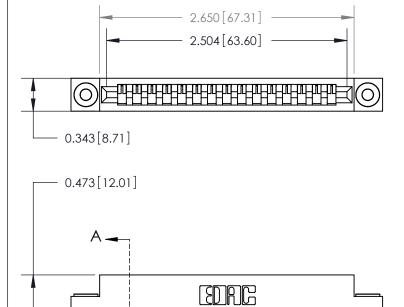

**Mounting Option** 

.116 (2.95) I.D. Floating Eyelets

## **Contact Detail**

PC Tail .046x.013(1.17x0.33) - Tail LG=.358(9.09)

.156 [3.96] Contact Spacing x .200 [5.08] Row Spacing

**SECTION A-A** 

.095 [2.41] Point of Contact (Measured from bottom of Card Slot)

Card Slot Accepts .054 [1.37] to .070 [1.78] Thick P.C. Board

**See Accompanying Page for:** 

**Contact Bend Details** 

| 807/857 Series High Temp Card Edge Connector |
|----------------------------------------------|
| Part Number: 857-015-427-103                 |