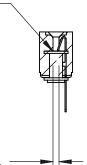

**Mounting Option** 

.116 (2.95) I.D. Floating Eyelets

## **Contact Detail**

PC Tail .046x.013(1.17x0.33) - Tail LG=.358(9.09)

.156 [3.96] Contact Spacing x .200 [5.08] Row Spacing





**SECTION A-A** 

.095 [2.41] Point of Contact (Measured from bottom of Card Slot)



Card Slot Accepts .054 [1.37] to .070 [1.78] Thick P.C. Board

**See Accompanying Page for:** 

**Contact Bend Details** 

| 807/857 Series High Temp Card Edge Connector |
|----------------------------------------------|
| Part Number: 857-015-427-103                 |

YOUR CONNECTION TO QUALITY & SERVICE

807 ENG MASTER J.LEE DATE: AUG. 11/09 SHEET 1 OF 2 NTS

807 Assembly