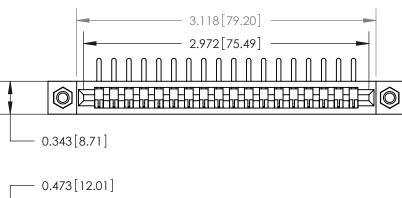

**Mounting Option** 

M3-0.5 Metric Threaded Inserts

## **Contact Detail**

90 Degree Bend (Code 545 Contacts)

.156 [3.96] Contact Spacing x .200 [5.08] Row Spacing

**SECTION A-A** 

.095 [2.41] Point of Contact (Measured from bottom of Card Slot)

Card Slot Accepts .054 [1.37] to .070 [1.78] Thick P.C. Board

**See Accompanying Page for:** 

**Contact Bend Details** 

807/857 Series High Temp Card Edge Connector Part Number: 857-018-458-107

YOUR CONNECTION TO QUALITY & SERVICE

| ACAD REFERENCE NO. 807 ENG MASTER |                  |
|-----------------------------------|------------------|
| DRAWN: J.LEE                      | DATE: AUG. 11/09 |
| CHECKED:                          | DATE:            |
| SCALE: NTS                        | SHEET 1 OF 2     |
| DRAWING NUMBER                    | ISSUE            |