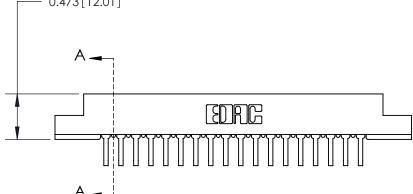

## **Contact Detail**

90 Degree Bend (Code 545 Contacts)

.156 [3.96] Contact Spacing x .200 [5.08] Row Spacing

**SECTION A-A** 

.095 [2.41] Point of Contact (Measured from bottom of Card Slot)

Card Slot Accepts .054 [1.37] to .070 [1.78] Thick P.C. Board

**See Accompanying Page for:** 

**Contact Bend Details** 

807/857 Series High Temp Card Edge Connector Part Number: 857-018-458-107

YOUR CONNECTION TO QUALITY & SERVICE

| ACAD REFERENCE NO. 807 ENG MASTER |                  |
|-----------------------------------|------------------|
| DRAWN: J.LEE                      | DATE: AUG. 11/09 |
| CHECKED:                          | DATE:            |
| SCALE: NTS                        | SHEET 1 OF 2     |
| DRAWING NUMBER                    | ISSUE            |