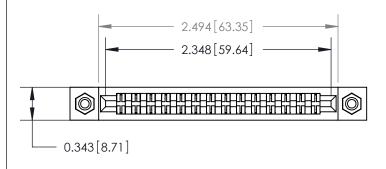

**Mounting Option** 

#4-40 Unified Threaded Inserts

## **Contact Detail**

PC Tail .023x.013(0.58x0.33) - Tail LG=.213(5.41)

.156 [3.96] Contact Spacing x .200 [5.08] Row Spacing





**SECTION A-A** 

.095 [2.41] Point of Contact (Measured from bottom of Card Slot)



**See Accompanying Page for:** 

**Contact Bend Details** 

807/857 Series High Temp Card Edge Connector Part Number: 857-028-524-208

YOUR CONNECTION TO QUALITY & SERVICE

| ACAD REFERENCE NO. 807 ENG MASTER |                  |
|-----------------------------------|------------------|
| DRAWN: J.LEE                      | DATE: AUG. 11/09 |
| CHECKED:                          | DATE:            |
| SCALE: NTS                        | SHEET 1 OF 2     |
| DRAWING NUMBER                    | ISSUE            |

807 Assembly