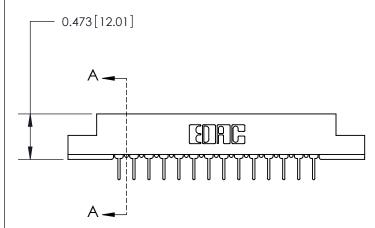

## **Contact Detail**

PC Tail .023x.013(0.58x0.33) - Tail LG=.213(5.41)

.156 [3.96] Contact Spacing x .200 [5.08] Row Spacing

**SECTION A-A** 

.095 [2.41] Point of Contact (Measured from bottom of Card Slot)