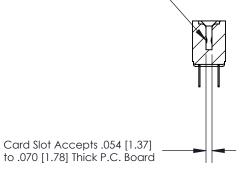

## **Contact Detail**

PC Tail .023x.013(0.58x0.33) - Tail LG=.213(5.41)

.156 [3.96] Contact Spacing x .200 [5.08] Row Spacing

**SECTION A-A** 

.095 [2.41] Point of Contact (Measured from bottom of Card Slot)