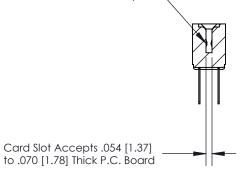

## **Contact Detail**

PC Tail .046x.013(1.17x0.33) - Tail LG=.358(9.09)

.156 [3.96] Contact Spacing x .200 [5.08] Row Spacing

**SECTION A-A** 

.095 [2.41] Point of Contact (Measured from bottom of Card Slot)