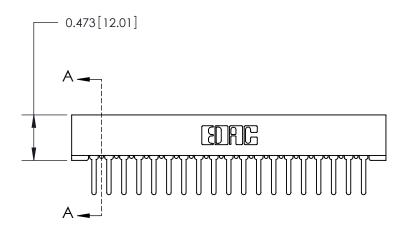

## **Contact Detail**

PC Tail .046x.013(1.17x0.33) - Tail LG=.358(9.09)

.156 [3.96] Contact Spacing x .200 [5.08] Row Spacing

**SECTION A-A** 

.095 [2.41] Point of Contact (Measured from bottom of Card Slot)