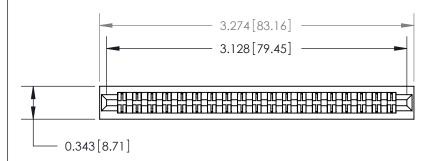

## **Contact Detail**

PC Tail .046x.013(1.17x0.33) - Tail LG=.358(9.09)

.156 [3.96] Contact Spacing x .200 [5.08] Row Spacing

**SECTION A-A** 

.095 [2.41] Point of Contact (Measured from bottom of Card Slot)