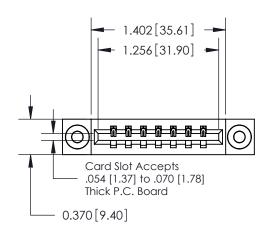

**Mounting Option** 

03-.116 (2.95) I.D. Floating Eyelets

## **Contact Detail**

523-P.C. Tail .025 Sq.(0.64 Sq.) - Tail LG=.390(9.91) .156 [3.96] Contact Spacing x .200 [5.08] Row Spacing

**See Accompanying Pages for: Contact Bend Details** 

THIS IS A C.A.D. GENERATED DRAWING DO NOT MAKE MANUAL REVISIONS TO MASTER.