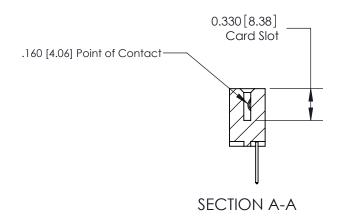

## **Contact Detail**

523-P.C. Tail .025 Sq.(0.64 Sq.) - Tail LG=.390(9.91) .156 [3.96] Contact Spacing x .200 [5.08] Row Spacing

**See Accompanying Pages for: Contact Bend Details** 

THIS IS A C.A.D. GENERATED DRAWING DO NOT MAKE MANUAL REVISIONS TO MASTER.