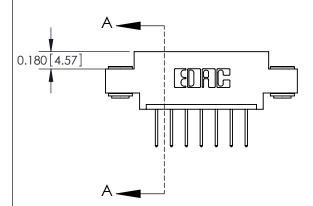

ISSUE NUMBER ORIGINAL

837/887 Series High Temp Card Edge Connector Part Number: 887-007-523-603

**EDAC INC** TORONTO, ONTARIO CANADA

THESE DRAWINGS AND SPECIFICATIONS ARE THE PROPERTY OF EDAC INC.,AND SHALL NOT BE REPRODUCED, OR COPIED OR USED AS THE BASIS FOR THE MANUFACTURE OR SALE OF APPARATUS WITHOUT WRITTEN PERMISSION.