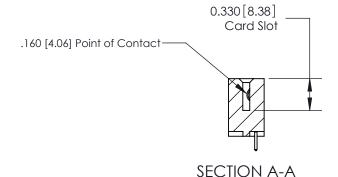

ISSUE NUMBER

ORIGINAL

**See Accompanying Pages for: Contact Bend Details** 

837/887 Series High Temp Card Edge Connector Part Number: 887-011-521-104

YOUR CONNECTION TO QUALITY & SERVICE

**EDAC INC** TORONTO, ONTARIO CANADA