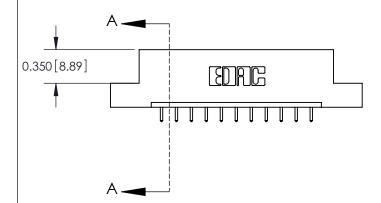

**Mounting Option** 

04-.156 (3.96) Dia. Mounting Holes

## **Contact Detail**

521-P.C. Tail .025 Sq.(0.64 Sq.) - Tail LG=.150(3.81) .156 [3.96] Contact Spacing x .200 [5.08] Row Spacing





THIS IS A C.A.D. GENERATED DRAWING DO NOT MAKE MANUAL REVISIONS TO MASTER.



ISSUE NUMBER

ORIGINAL



**See Accompanying Pages for: Contact Bend Details** 

837/887 Series High Temp Card Edge Connector Part Number: 887-011-521-104

YOUR CONNECTION TO QUALITY & SERVICE

**EDAC INC** TORONTO, ONTARIO CANADA

THESE DRAWINGS AND SPECIFICATIONS ARE THE PROPERTY OF EDAC INC.,AND SHALL NOT BE REPRODUCED, OR COPIED OR USED AS THE BASIS FOR THE MANUFACTURE OR SALE OF APPARATUS WITHOUT WRITTEN PERMISSION.

ACAD REFERENCE NO. 837 ENG MASTER DRAWN: J.LEE DATE: OCT. 06/09 CHECKED: DATE: SHEET 1 OF 2 SCALE: NTS DRAWING NUMBER **ISSUE** 

837 Assembly



ISSUE NUMBER

ORIGINAL

1



|  | 837/887 Series High Temp Card Edge Connector<br>Contact Bend Detail   |