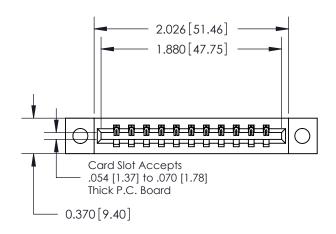

## **Contact Detail**

521-P.C. Tail .025 Sq.(0.64 Sq.) - Tail LG=.150(3.81) .156 [3.96] Contact Spacing x .200 [5.08] Row Spacing

THIS IS A C.A.D. GENERATED DRAWING DO NOT MAKE MANUAL REVISIONS TO MASTER.