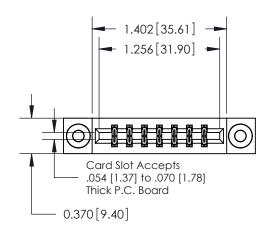

**Mounting Option** 

03-.116 (2.95) I.D. Floating Eyelets

## **Contact Detail**

542-Wire Wrap .025 Sq.(0.64 Sq.) - Tail LG=.645(16.38) .156 [3.96] Contact Spacing x .200 [5.08] Row Spacing

**See Accompanying Pages for: Contact Bend Details** 

THIS IS A C.A.D. GENERATED DRAWING DO NOT MAKE MANUAL REVISIONS TO MASTER.