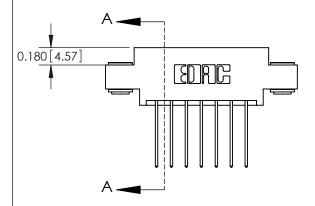

ISSUE NUMBER ORIGINAL

837/887 Series High Temp Card Edge Connector Part Number: 887-014-542-803

**EDAC INC** TORONTO, ONTARIO CANADA

THESE DRAWINGS AND SPECIFICATIONS ARE THE PROPERTY OF EDAC INC.,AND SHALL NOT BE REPRODUCED, OR COPIED OR USED AS THE BASIS FOR THE MANUFACTURE OR SALE OF APPARATUS WITHOUT WRITTEN PERMISSION.