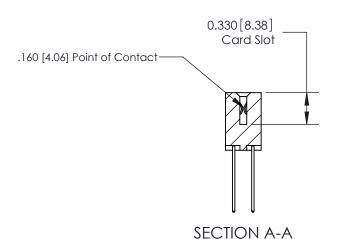

ISSUE NUMBER

ORIGINAL

1

|                     | 837/887 Series High Temp Card Edge Connector |                                                                                                                                                            | ACAD REFERENCE | NO. 837 EN       | 837 ENG MASTER |  |
|---------------------|----------------------------------------------|------------------------------------------------------------------------------------------------------------------------------------------------------------|----------------|------------------|----------------|--|
| Contact Bend Detail |                                              | DRAWN: J.LEE                                                                                                                                               | DATE: OC       | DATE: OCT. 06/09 |                |  |
|                     | Confact Bend Defail                          |                                                                                                                                                            | CHECKED:       | DATE:            | DATE:          |  |
|                     | EDAC INC THE                                 | TORONTO, ONTARIO CANADA  ARE THE PROPERTY OF EDAC INC.,AND SHALL NOT BE REPRODUCED,OR COPIED OR USED AS THE BASIS FOR THE MANUFACTURE OR SALE OF APPARATUS | SCALE: NTS     | SHEET            | 2 <b>OF</b> 2  |  |
|                     | TORONTO, ONTARIO                             |                                                                                                                                                            | DRAWING NUMBER |                  | ISSUE          |  |
|                     | YOUR CONNECTION TO QUALITY & SERVICE         |                                                                                                                                                            | 837 Assembly   |                  | 1              |  |