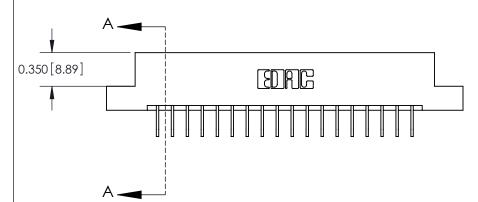

**Mounting Option** 

02-.128 (3.25) Dia. Mounting Holes

## **Contact Detail**

558-90 Degree Bend (Code 541 Contacts)

.156 [3.96] Contact Spacing x .200 [5.08] Row Spacing

THIS IS A C.A.D. GENERATED DRAWING DO NOT MAKE MANUAL REVISIONS TO MASTER.



ISSUE NUMBER

ORIGINAL





0.330[8.38] Card Slot .160 [4.06] Point of Contact **SECTION A-A** 

**See Accompanying Pages for:** 

**Contact Bend Details** 

837/887 Series High Temp Card Edge Connector Part Number: 887-018-558-102



**EDAC INC** TORONTO, ONTARIO CANADA

THESE DRAWINGS AND SPECIFICATIONS ARE THE PROPERTY OF EDAC INC.,AND SHALL NOT BE REPRODUCED, OR COPIED OR USED AS THE BASIS FOR THE MANUFACTURE OR SALE OF APPARATUS WITHOUT WRITTEN PERMISSION.

| ACAD REFERENCE NO. | 837 ENG MASTER   |  |  |
|--------------------|------------------|--|--|
| DRAWN: J.LEE       | DATE: OCT. 06/09 |  |  |
| CHECKED: DATE:     |                  |  |  |
| SCALE: NTS         | SHEET 1 OF 2     |  |  |
| DRAWING NUMBER     | ISSUE            |  |  |
| 837 Assembly       | 1                |  |  |



ISSUE NUMBER

ORIGIN