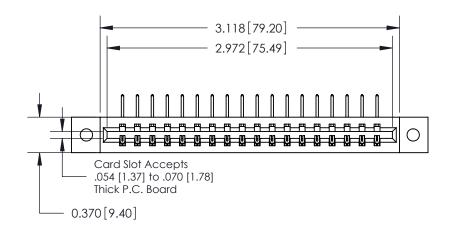

0.330[8.38] Card Slot .160 [4.06] Point of Contact **SECTION A-A** 

**See Accompanying Pages for:** 

**Contact Bend Details** 

837/887 Series High Temp Card Edge Connector Part Number: 887-018-558-102

**EDAC INC** TORONTO, ONTARIO CANADA