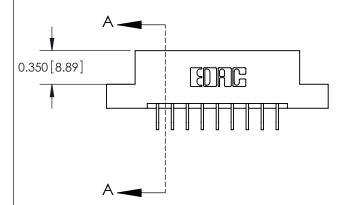

ISSUE NUMBER

ORIGINAL

1

| 837/887 Series High Temp Card Edge Connector<br>Contact Bend Detail |                                                                                                                                                                                                                               | ACAD REFERENCE                   | NO. 837 EN   | 837 ENG MASTER   |       |  |
|---------------------------------------------------------------------|-------------------------------------------------------------------------------------------------------------------------------------------------------------------------------------------------------------------------------|----------------------------------|--------------|------------------|-------|--|
|                                                                     |                                                                                                                                                                                                                               | DRAWN: J.LEE                     | DATE: OC     | DATE: OCT. 06/09 |       |  |
|                                                                     | Confact bend Defail                                                                                                                                                                                                           |                                  | CHECKED:     | DATE:            | DATE: |  |
| EDAC INC THESE DRAWINGS AND SPEC                                    | THESE DRAWINGS AND SPECIFICATIONS                                                                                                                                                                                             | SCALE: NTS                       | SHEET        | 2 <b>OF</b> 2    |       |  |
|                                                                     | TORONTO, ONTARIO CANADA YOUR CONNECTION TO QUALITY & SERVICE  ARE THE PROPERTY OF EDAC INC., AND SHALL NOT BE REPRODUCED, OR COPIED OR USED AS THE BASIS FOR THE MANUFACTURE OR SALE OF APPARATUS WITHOUT WRITTEN PERMISSION. | DRAWING NUMBER                   |              | ISSUE            |       |  |
|                                                                     |                                                                                                                                                                                                                               | MANUFACTURE OR SALE OF APPARATUS | 837 Assembly |                  | 1     |  |