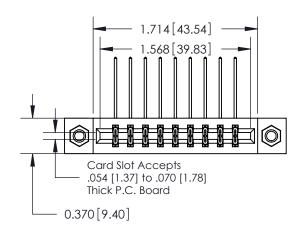

## **Contact Detail**

559-90 Degree Bend (Code 541 Contacts)

.156 [3.96] Contact Spacing x .200 [5.08] Row Spacing

**See Accompanying Pages for: Contact Bend Details** 

THIS IS A C.A.D. GENERATED DRAWING DO NOT MAKE MANUAL REVISIONS TO MASTER.

ISSUE NUMBER ORIGINAL

|                              | 0.330 [8.38]<br>Card Slot |
|------------------------------|---------------------------|
| .160 [4.06] Point of Contact |                           |
|                              |                           |
|                              | SECTION A-A               |