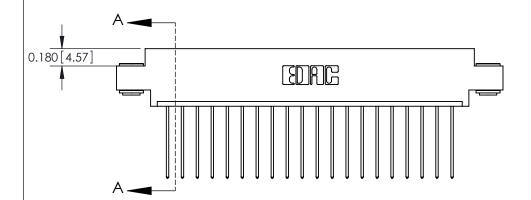

## **Contact Detail**

541-Wire Wrap .025 Sq.(0.64 Sq.) - Tail LG=.750(19.05) .156 [3.96] Contact Spacing x .200 [5.08] Row Spacing

> 3.430 [87.12] 3.284[83.41] -Card Slot Accepts .054 [1.37] to .070 [1.78] Thick P.C. Board 0.370 [9.40]