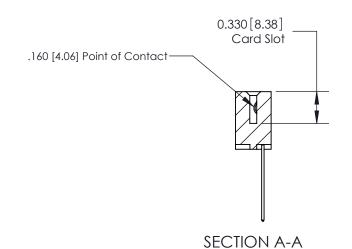

## **Contact Detail**

541-Wire Wrap .025 Sq.(0.64 Sq.) - Tail LG=.750(19.05) .156 [3.96] Contact Spacing x .200 [5.08] Row Spacing

> 3.430 [87.12] 3.284[83.41] -Card Slot Accepts .054 [1.37] to .070 [1.78] Thick P.C. Board 0.370 [9.40]