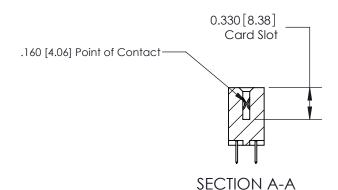

ISSUE NUMBER

ORIGINAL

1

|                     | 837/887 Series High Temp Card Edge Connector                                                                  |                                    | ACAD REFERENCE | NO. 837 EN       | 837 ENG MASTER |  |
|---------------------|---------------------------------------------------------------------------------------------------------------|------------------------------------|----------------|------------------|----------------|--|
| Contact Bend Detail |                                                                                                               | DRAWN: J.LEE                       | DATE: OC       | DATE: OCT. 06/09 |                |  |
|                     | Confact Bend Detail                                                                                           |                                    | CHECKED:       | DATE:            | DATE:          |  |
|                     | TORONTO, ONTARIO  ARE THE PROPERTY OF EDAC INC. A SHALL NOT BE REPRODUCED, OR CO OR USED AS THE BASIS FOR THE | ESE DRAWINGS AND SPECIFICATIONS    | SCALE: NTS     | SHEET            | 2 <b>OF</b> 2  |  |
|                     |                                                                                                               | SHALL NOT BE REPRODUCED, OR COPIED | DRAWING NUMBER |                  | ISSUE          |  |
|                     |                                                                                                               | MANUFACTURE OR SALE OF APPARATUS   | 837 Assembly   |                  | 1              |  |