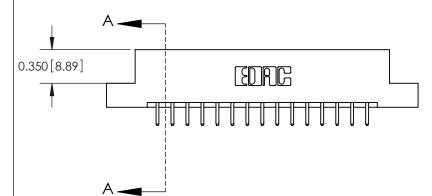

ISSUE NUMBER

ORIGINAL

**See Accompanying Pages for:** 

**Contact Bend Details** 

837/887 Series High Temp Card Edge Connector Part Number: 887-030-520-207

YOUR CONNECTION TO QUALITY & SERVICE

**EDAC INC** TORONTO, ONTARIO CANADA