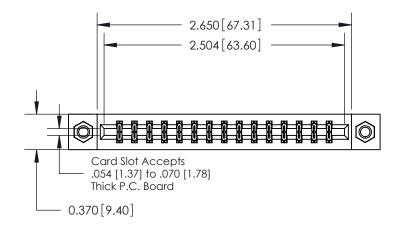

## **Contact Detail**

520-P.C. Tail .030x.018(0.76x0.46) - Tail LG=.175(4.45)

.156 [3.96] Contact Spacing x .200 [5.08] Row Spacing

THIS IS A C.A.D. GENERATED DRAWING DO NOT MAKE MANUAL REVISIONS TO MASTER.

ISSUE NUMBER

ORIGINAL

**See Accompanying Pages for:** 

**Contact Bend Details** 

837/887 Series High Temp Card Edge Connector Part Number: 887-030-520-207

YOUR CONNECTION TO QUALITY & SERVICE

**EDAC INC** TORONTO, ONTARIO CANADA