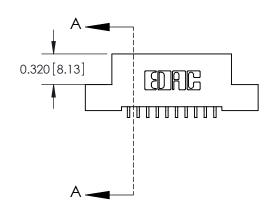

**Mounting Option** 

02-.128 (3.25) Wide Mounting Slots

THIS IS A C.A.D. GENERATED DRAWING DO NOT MAKE MANUAL REVISIONS TO MASTER

ISSUE NUMBER

ORIGINAL

1

| 842/892 Series High Temp Card Edge Co<br>Mounting Options  | DRAWN: J.LEE DATE: OCT. 06/09  CHECKED: DATE: |
|------------------------------------------------------------|-----------------------------------------------|
| EDAC INC THESE DRAWINGS AND S ARE THE PROPERTY OF          |                                               |
|                                                            | DUCED,OR COPIED DRAWING NUMBER ISSUE          |
| YOUR CONNECTION TO QUALITY & SERVICE WITHOUT WRITTEN PERMI |                                               |