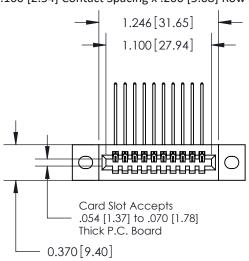

## **Contact Detail**

559-90 Degree Bend (Code 541 Contacts)

.100 [2.54] Contact Spacing x .200 [5.08] Row Spacing

**See Accompanying Pages for:** 

- **Contact Bend Details**
- **Mounting Options**

.240 [6.10] Point of Contact-

842/892 Series High Temp Card Edge Connector Part Number: 892-010-559-102

YOUR CONNECTION TO QUALITY & SERVICE

842 ENG MASTER J.LEE DATE: OCT. 06/09 SHEET 1 OF 3 NTS

842 Assembly

SECTION A-A

THIS IS A C.A.D. GENERATED DRAWING DO NOT MAKE MANUAL REVISIONS TO MASTER