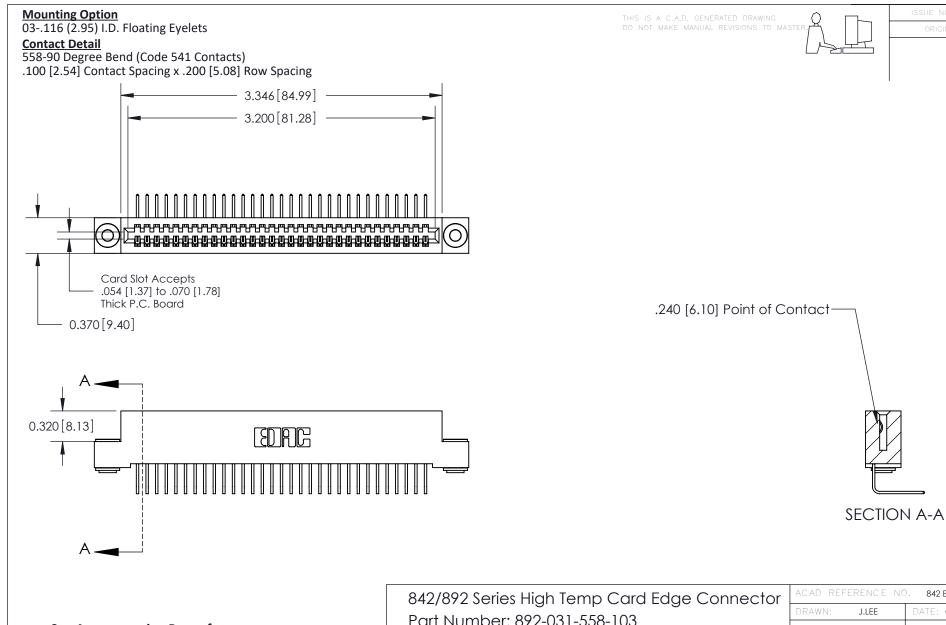

THIS IS A C.A.D. GENERATED DRAWING DO NOT MAKE MANUAL REVISIONS TO MASTER

ISSUE NUMBER

ORIGINAL

1

| 842/892 Series High Temp Card Edge Co<br>Mounting Options  | DRAWN: J.LEE DATE: OCT. 06/09  CHECKED: DATE: |
|------------------------------------------------------------|-----------------------------------------------|
| EDAC INC THESE DRAWINGS AND S ARE THE PROPERTY OF          |                                               |
|                                                            | DUCED,OR COPIED DRAWING NUMBER ISSUE          |
| YOUR CONNECTION TO QUALITY & SERVICE WITHOUT WRITTEN PERMI |                                               |