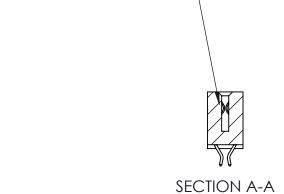

842 Assembly

THIS IS A C.A.D. GENERATED DRAWING DO NOT MAKE MANUAL REVISIONS TO MASTER

ORIGINAL (1)

| 842/892 Series High Temp Card Edge Connector<br>Contact Bend Detail |                                                                   | ACAD REFERENCE NO. 842 ENG MASTER |        |                         |        |
|---------------------------------------------------------------------|-------------------------------------------------------------------|-----------------------------------|--------|-------------------------|--------|
|                                                                     |                                                                   | DRAWN:                            | J.LEE  | DATE: <b>OCT. 06/09</b> |        |
|                                                                     |                                                                   | CHECKED:                          |        | DATE:                   |        |
| EDAC INC                                                            | THESE DRAWINGS AND SPECIFICATIONS ARE THE PROPERTY OF EDAC INCAND | SCALE:                            | NTS    | SHEET :                 | 2 OF 3 |
| TORONTO, ONTARIO                                                    | SHALL NOT BE REPRODUCED, OR COPIED OR USED AS THE BASIS FOR THE   | DRAWING                           | NUMBER |                         | ISSUE  |
| YOUR CONNECTION TO QUALITY & SERVICE                                | MANUFACTURE OR SALE OF APPARATUS WITHOUT WRITTEN PERMISSION.      | 842 Assembly                      |        |                         | 1      |