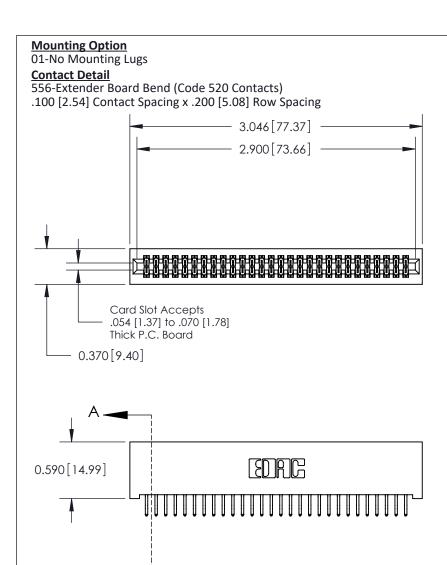

.240 [6.10] Point of Contact-

## **See Accompanying Pages for:**

- **Contact Bend Details**
- **Mounting Options**

842/892 Series High Temp Card Edge Connector Part Number: 892-056-556-201

| ACAD REFERENCE NO | 842 ENG MASTER   |  |  |  |
|-------------------|------------------|--|--|--|
| DRAWN: J.LEE      | DATE: OCT. 06/09 |  |  |  |
| CHECKED:          | DATE:            |  |  |  |
| SCALE: NTS        | SHEET 1 OF 3     |  |  |  |
| DRAWING NUMBER    | ISSUE            |  |  |  |

842 Assembly

THIS IS A C.A.D. GENERATED DRAWING DO NOT MAKE MANUAL REVISIONS TO MASTER

ORIGINAL (1)

| 842/892 Series High Temp Card Edge Connector<br>Contact Bend Detail |                                                                   | ACAD REFERENCE NO. 842 ENG MASTER |        |                         |        |
|---------------------------------------------------------------------|-------------------------------------------------------------------|-----------------------------------|--------|-------------------------|--------|
|                                                                     |                                                                   | DRAWN:                            | J.LEE  | DATE: <b>OCT. 06/09</b> |        |
|                                                                     |                                                                   | CHECKED:                          |        | DATE:                   |        |
| EDAC INC                                                            | THESE DRAWINGS AND SPECIFICATIONS ARE THE PROPERTY OF EDAC INCAND | SCALE:                            | NTS    | SHEET :                 | 2 OF 3 |
| TORONTO, ONTARIO                                                    | SHALL NOT BE REPRODUCED, OR COPIED OR USED AS THE BASIS FOR THE   | DRAWING                           | NUMBER |                         | ISSUE  |
| YOUR CONNECTION TO QUALITY & SERVICE                                | MANUFACTURE OR SALE OF APPARATUS WITHOUT WRITTEN PERMISSION.      | 842 Assembly                      |        |                         | 1      |