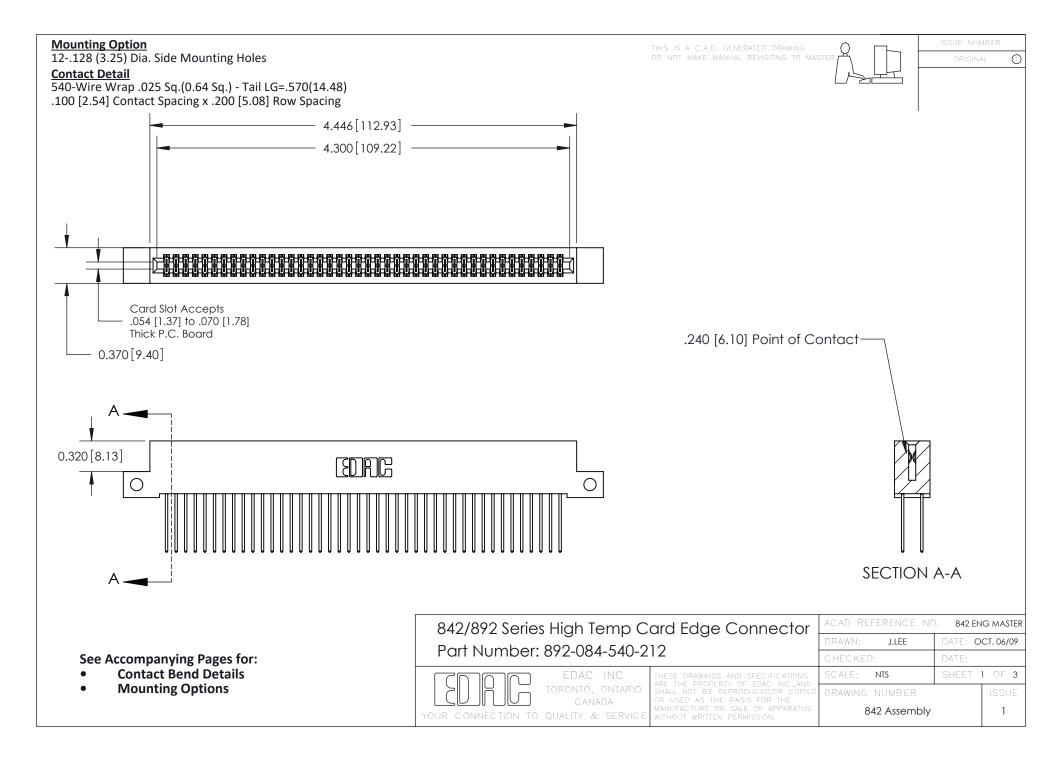

THIS IS A C.A.D. GENERATED DRAWING DO NOT MAKE MANUAL REVISIONS TO MASTER

ORIGINAL (1)



| 842/892 Series High Temp Card Edge Connector<br>Contact Bend Detail |                                                                                                 | ACAD REFERENCE NO. 842 ENG MASTER |             |                  |        |
|---------------------------------------------------------------------|-------------------------------------------------------------------------------------------------|-----------------------------------|-------------|------------------|--------|
|                                                                     |                                                                                                 | DRAWN:                            | J.LEE