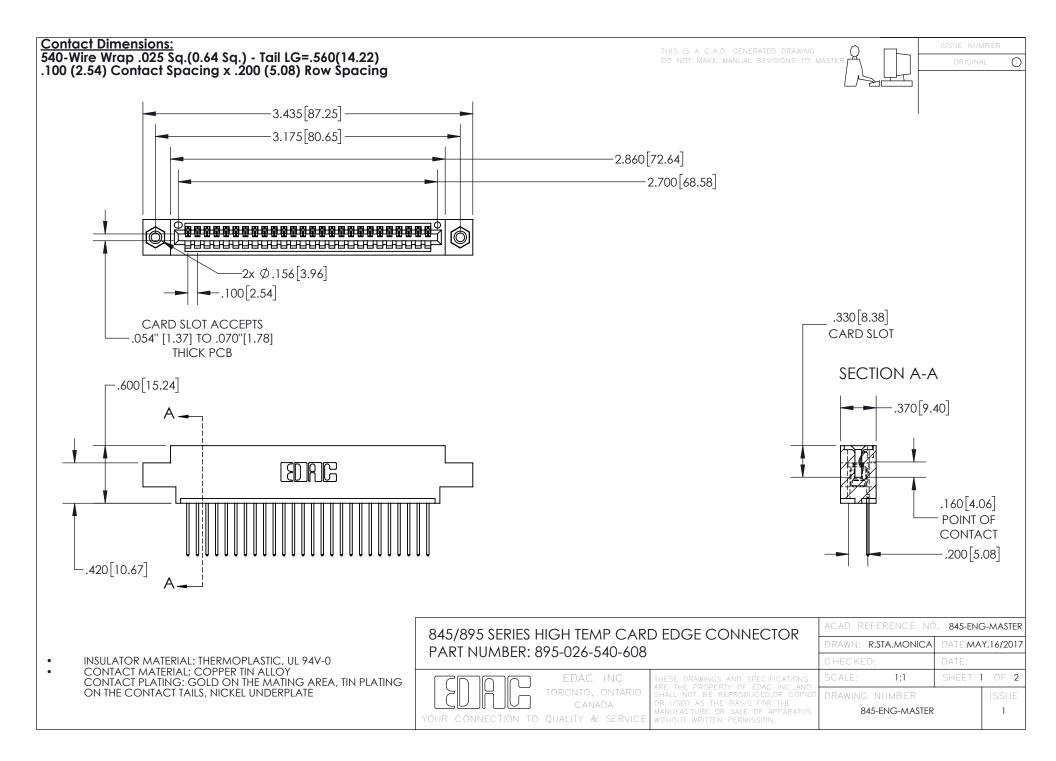

INSULATOR MATERIAL: THERMOPLASTIC POLYESTER, UL 94V-0 DAP MATERIAL AVAILABLE UPON REQUEST

**Contact Code 558** 

CONTACT MATERIAL; COPPER ALLOY CONTACT PLATING: GOLD ON THE MATING AREA, TIN PLATING ON THE CONTACT TAILS, NICKEL UNDERPLATE

## 845/895 SERIES HIGH TEMP CARD EDGE CONNECTOR CONTACT CODE 555,556,558,559,560 DIMENSIONS

YOUR CONNECTION TO QUALITY & SERVICE

Contact Code 559

|   | ACAD REFERENCE NO. 845-ENG-MASTER |                  |  |
|---|-----------------------------------|------------------|--|
|   | DRAWN: R.STA.MONICA               | DATE:MAY.16/2017 |  |
|   | CHECKED:                          | DATE:            |  |
|   | SCALE: 1:1                        | SHEET 2 OF 2     |  |
| D | DRAWING NUMBER                    | ISSUE            |  |

Contact Code 560