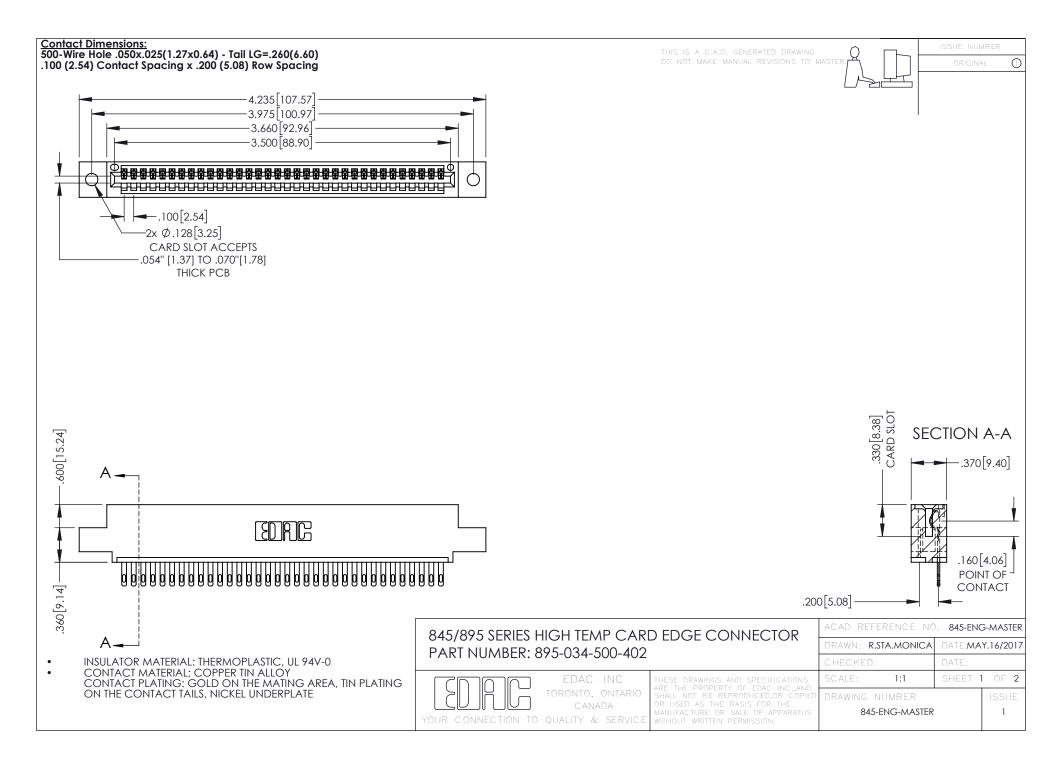

**Contact Code 558** Contact Code 559 Contact Code 560

- INSULATOR MATERIAL: THERMOPLASTIC POLYESTER, UL 94V-0 DAP MATERIAL AVAILABLE UPON REQUEST
- CONTACT MATERIAL; COPPER ALLOY

CONTACT PLATING: GOLD ON THE MATING AREA, TIN PLATING ON THE CONTACT TAILS, NICKEL UNDERPLATE

## 845/895 SERIES HIGH TEMP CARD EDGE CONNECTOR CONTACT CODE 555,556,558,559,560 DIMENSIONS

YOUR CONNECTION TO QUALITY & SERVICE

|   | ACAD REFERENCE NO. 845-ENG-MASTER |                  |
|---|-----------------------------------|------------------|
|   | DRAWN: R.STA.MONICA               | DATE:MAY.16/2017 |
|   | CHECKED:                          | DATE:            |
|   | SCALE: 1:1                        | SHEET 2 OF 2     |
| D | DRAWING NUMBER                    | ISSUE            |