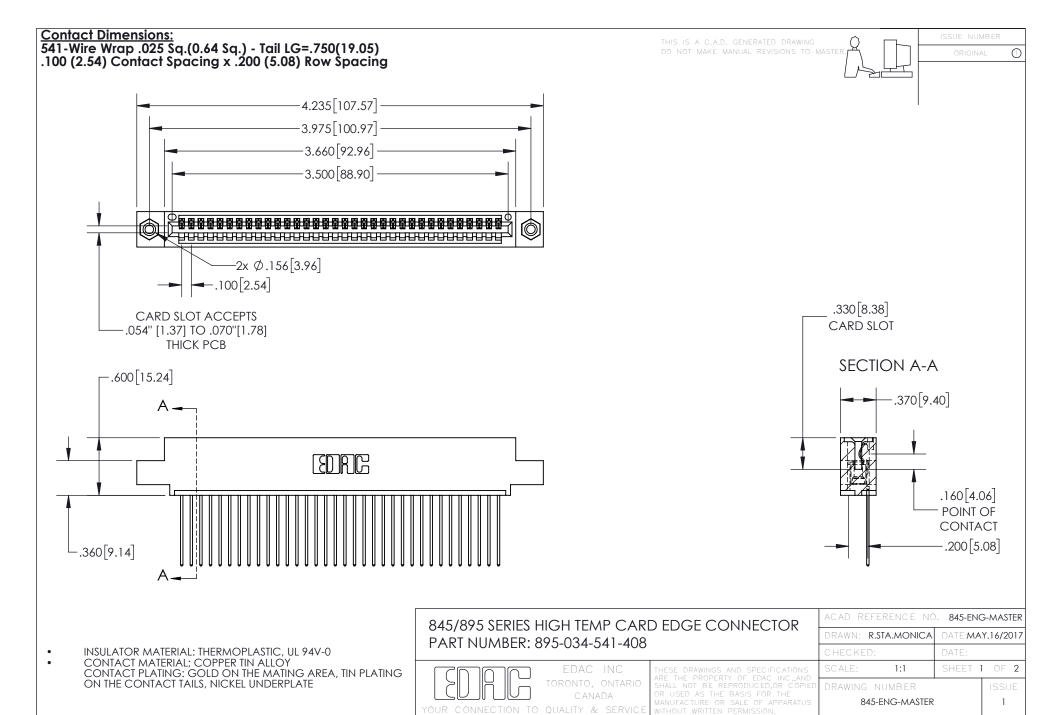

## 845/895 SERIES HIGH TEMP CARD EDGE CONNECTOR CONTACT CODE 555,556,558,559,560 DIMENSIONS

YOUR CONNECTION TO QUALITY & SERVICE

Contact Code 559

|   | ACAD REFERENCE NO. 845-ENG-MASTER |                  |  |
|---|-----------------------------------|------------------|--|
|   | DRAWN: R.STA.MONICA               | DATE:MAY.16/2017 |  |
|   | CHECKED:                          | DATE:            |  |
|   | SCALE: 1:1                        | SHEET 2 OF 2     |  |
| D | DRAWING NUMBER                    | ISSUE            |  |