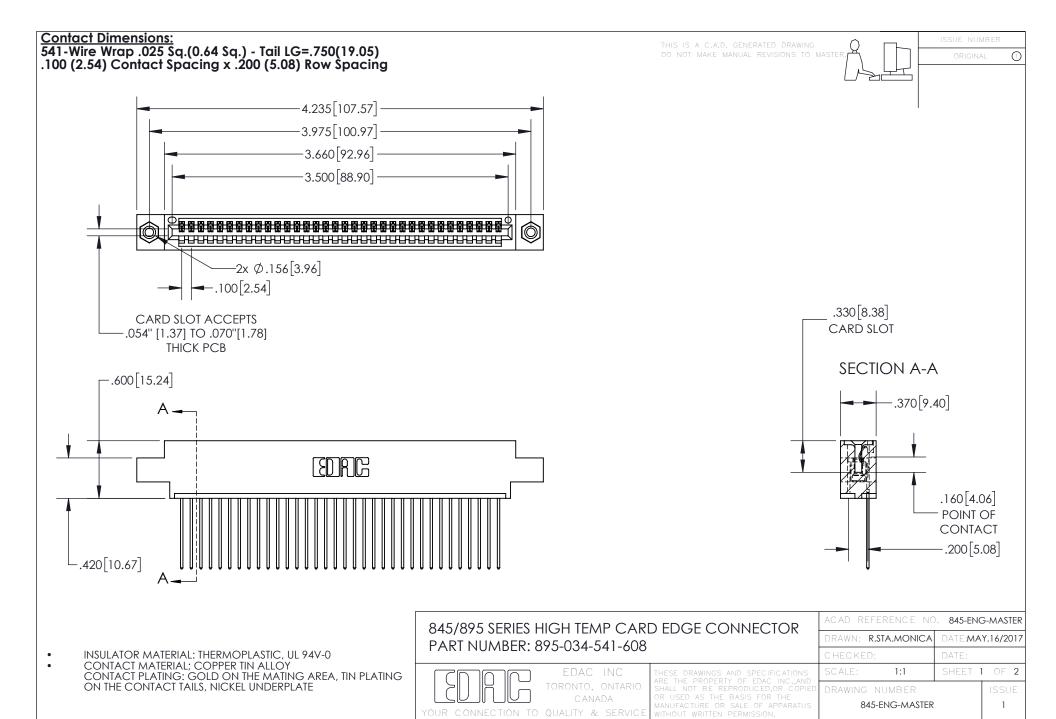

INSULATOR MATERIAL: THERMOPLASTIC POLYESTER, UL 94V-0 DAP MATERIAL AVAILABLE UPON REQUEST

**Contact Code 558** 

CONTACT MATERIAL; COPPER ALLOY CONTACT PLATING: GOLD ON THE MATING AREA, TIN PLATING ON THE CONTACT TAILS, NICKEL UNDERPLATE

## 845/895 SERIES HIGH TEMP CARD EDGE CONNECTOR CONTACT CODE 555,556,558,559,560 DIMENSIONS

YOUR CONNECTION TO QUALITY & SERVICE

Contact Code 559

|   | ACAD REFERENCE NO. 845-ENG-MASTER |                  |  |
|---|-----------------------------------|------------------|--|
|   | DRAWN: R.STA.MONICA               | DATE:MAY.16/2017 |  |
|   | CHECKED:                          | DATE:            |  |
|   | SCALE: 1:1                        | SHEET 2 OF 2     |  |
| D | DRAWING NUMBER                    | ISSUE            |  |

Contact Code 560