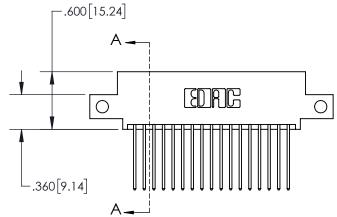

## <u>Contact Dimensions:</u> 542-Wire Wrap .025 Sq.(0.64 Sq.) - Tail LG=.645(16.38) .100 (2.54) Contact Spacing x .200 (5.08) Row Spacing

- INSULATOR MATERIAL: THERMOPLASTIC, UL 94V-0
- CONTACT MATERIAL; COPPER TIN ALLOY
  CONTACT PLATING: GOLD ON THE MATING AREA, TIN PLATING
  ON THE CONTACT TAILS, NICKEL UNDERPLATE

1

| .330[8.38]<br>CARD SLOT         |
|---------------------------------|
| SECTION A-A                     |
| .370[9.40]                      |
|                                 |
| .160[4.06]                      |
| .150 [3.81] CONTACT .200 [5.08] |
| <b>—</b> • •                    |

INSULATOR MATERIAL: THERMOPLASTIC POLYESTER, UL 94V-0 DAP MATERIAL AVAILABLE UPON REQUEST

**Contact Code 558** 

CONTACT MATERIAL; COPPER ALLOY CONTACT PLATING: GOLD ON THE MATING AREA, TIN PLATING ON THE CONTACT TAILS, NICKEL UNDERPLATE

## 845/895 SERIES HIGH TEMP CARD EDGE CONNECTOR CONTACT CODE 555,556,558,559,560 DIMENSIONS

YOUR CONNECTION TO QUALITY & SERVICE

Contact Code 559

|   | ACAD REFERENCE NO   | . 845-ENG-MASTER |
|---|---------------------|------------------|
|   | DRAWN: R.STA.MONICA | DATE:MAY.16/2017 |
|   | CHECKED:            | DATE:            |
|   | SCALE: 1:1          | SHEET 2 OF 2     |
| D | DRAWING NUMBER      | ISSUE            |