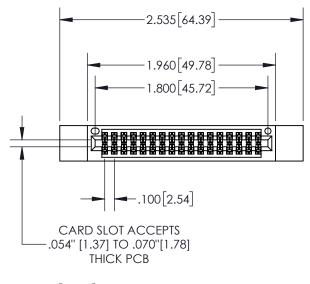

| 845/895 | SERIES HIGH TEM  | P CARD E | DGE CONNE | ECTOR |
|---------|------------------|----------|-----------|-------|
| PART NU | IMBER: 895-034-5 | 42-512   |           |       |

| ACAD REFERENCE NO. 845-ENG-MASTER |                  |  |  |
|-----------------------------------|------------------|--|--|
| DRAWN: R.STA.MONICA               | DATE:MAY.16/2017 |  |  |
| CHECKED:                          | DATE:            |  |  |
| SCALE: 1:1                        | SHEET 1 OF 2     |  |  |
| DRAWING NUMBER                    | ISSUE            |  |  |
| 845-ENG-MASTER                    | 1 1              |  |  |