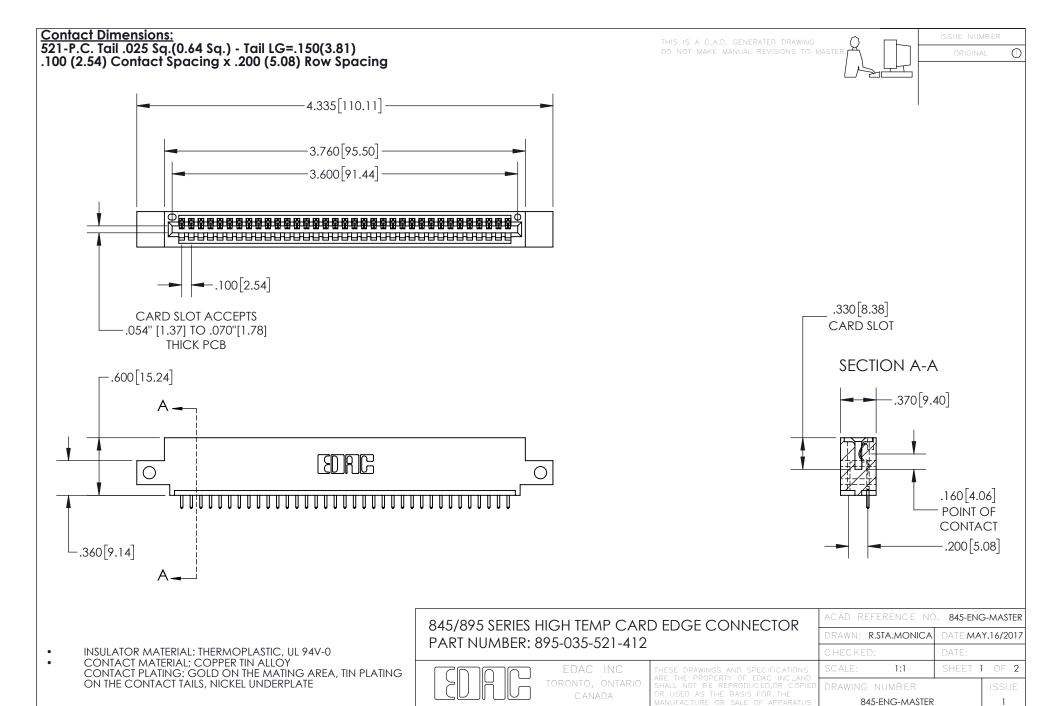

## 845/895 SERIES HIGH TEMP CARD EDGE CONNECTOR CONTACT CODE 555,556,558,559,560 DIMENSIONS

YOUR CONNECTION TO QUALITY & SERVICE

Contact Code 559

|   | ACAD REFERENCE NO. 845-ENG-MASTER |                  |  |
|---|-----------------------------------|------------------|--|
|   | DRAWN: R.STA.MONICA               | DATE:MAY.16/2017 |  |
|   | CHECKED:                          | DATE:            |  |
|   | SCALE: 1:1                        | SHEET 2 OF 2     |  |
| D | DRAWING NUMBER                    | ISSUE            |  |