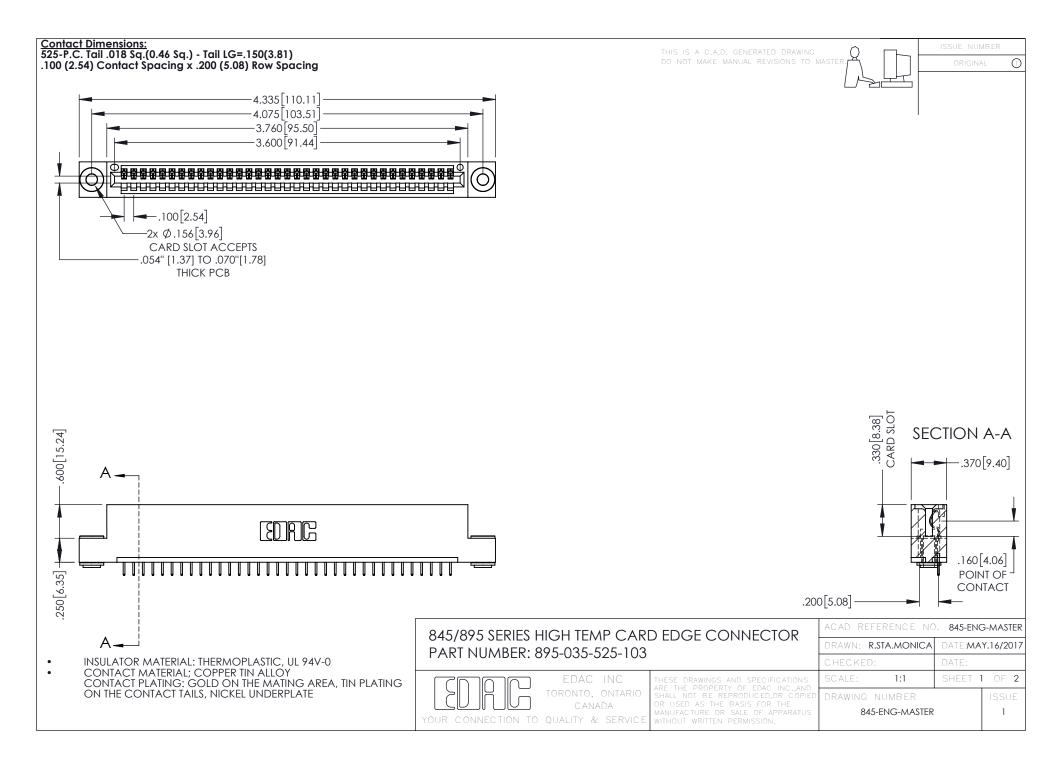

**Contact Code 558** Contact Code 559 Contact Code 560

- INSULATOR MATERIAL: THERMOPLASTIC POLYESTER, UL 94V-0 DAP MATERIAL AVAILABLE UPON REQUEST
- CONTACT MATERIAL; COPPER ALLOY

CONTACT PLATING: GOLD ON THE MATING AREA, TIN PLATING ON THE CONTACT TAILS, NICKEL UNDERPLATE

## 845/895 SERIES HIGH TEMP CARD EDGE CONNECTOR CONTACT CODE 555,556,558,559,560 DIMENSIONS

YOUR CONNECTION TO QUALITY & SERVICE

|   | ACAD REFERENCE NO. 845-ENG-MASTER |                  |
|---|-----------------------------------|------------------|
|   | DRAWN: R.STA.MONICA               | DATE:MAY.16/2017 |
|   | CHECKED:                          | DATE:            |
|   | SCALE: 1:1                        | SHEET 2 OF 2     |
| D | DRAWING NUMBER                    | ISSUE            |