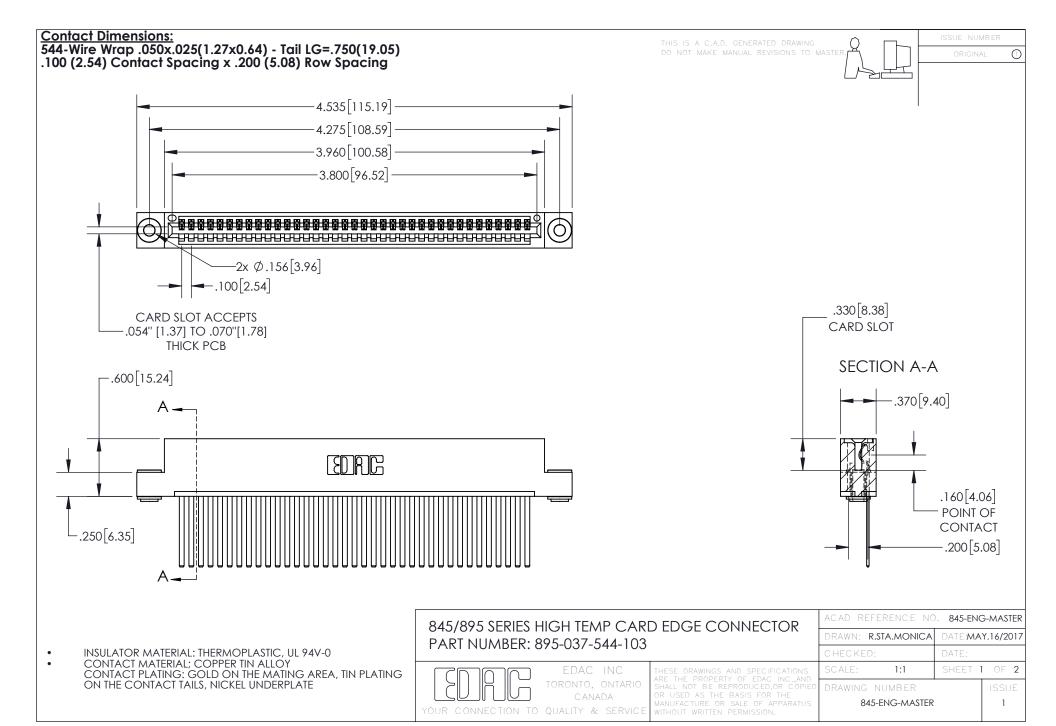

INSULATOR MATERIAL: THERMOPLASTIC POLYESTER, UL 94V-0 DAP MATERIAL AVAILABLE UPON REQUEST

**Contact Code 558** 

CONTACT MATERIAL; COPPER ALLOY CONTACT PLATING: GOLD ON THE MATING AREA, TIN PLATING ON THE CONTACT TAILS, NICKEL UNDERPLATE

## 845/895 SERIES HIGH TEMP CARD EDGE CONNECTOR CONTACT CODE 555,556,558,559,560 DIMENSIONS

YOUR CONNECTION TO QUALITY & SERVICE

Contact Code 559

|   | ACAD REFERENCE NO. 845-ENG-MASTER |                  |  |
|---|-----------------------------------|------------------|--|
|   | DRAWN: R.STA.MONICA               | DATE:MAY.16/2017 |  |
|   | CHECKED:                          | DATE:            |  |
|   | SCALE: 1:1                        | SHEET 2 OF 2     |  |
| D | DRAWING NUMBER                    | ISSUE            |  |

Contact Code 560

845-ENG-MASTER