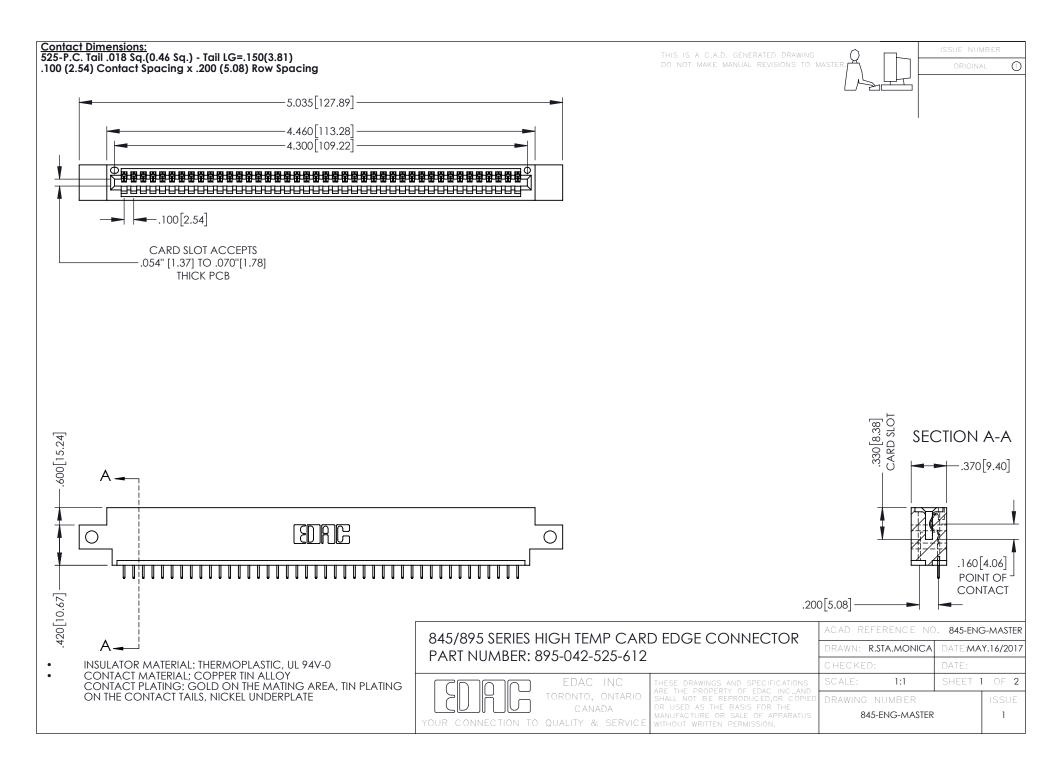

- INSULATOR MATERIAL: THERMOPLASTIC POLYESTER, UL 94V-0 DAP MATERIAL AVAILABLE UPON REQUEST
- CONTACT MATERIAL; COPPER ALLOY

**Contact Code 558** 

CONTACT PLATING: GOLD ON THE MATING AREA, TIN PLATING ON THE CONTACT TAILS, NICKEL UNDERPLATE

## 845/895 SERIES HIGH TEMP CARD EDGE CONNECTOR CONTACT CODE 555,556,558,559,560 DIMENSIONS

YOUR CONNECTION TO QUALITY & SERVICE

Contact Code 559

|   | ACAD REFERENCE NO   | . 845-ENG-MASTER |
|---|---------------------|------------------|
|   | DRAWN: R.STA.MONICA | DATE:MAY.16/2017 |
|   | CHECKED:            | DATE:            |
|   | SCALE: 1:1          | SHEET 2 OF 2     |
| D | DRAWING NUMBER      | ISSUE            |