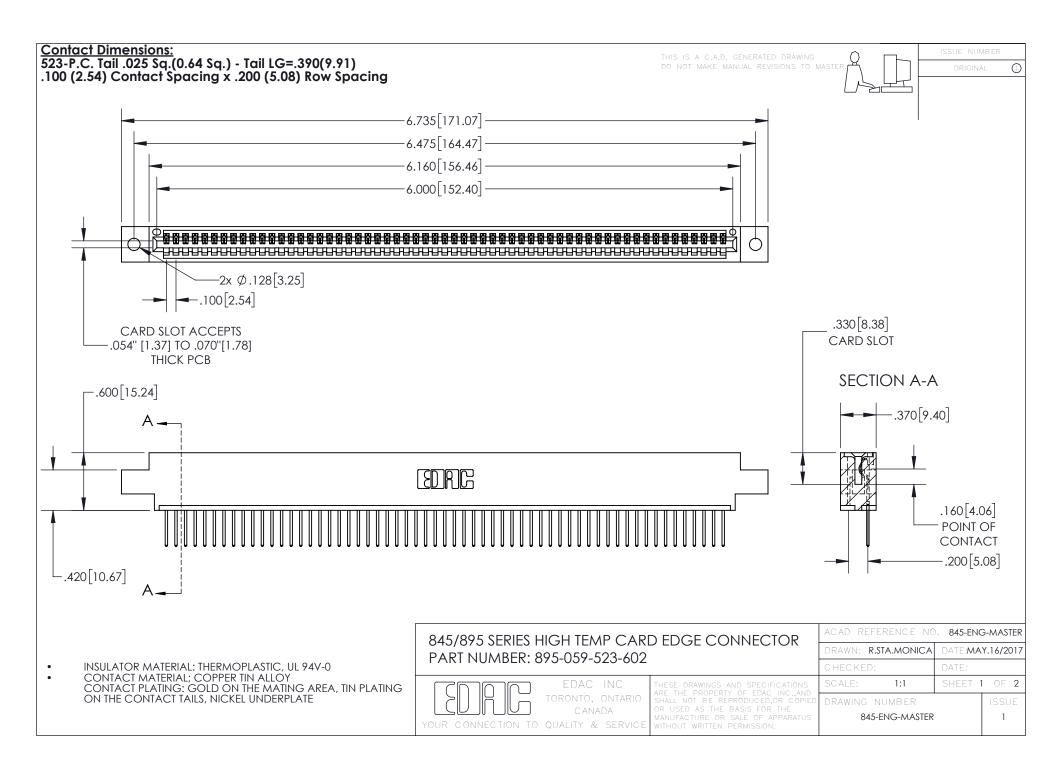

INSULATOR MATERIAL: THERMOPLASTIC POLYESTER, UL 94V-0 DAP MATERIAL AVAILABLE UPON REQUEST

**Contact Code 558** 

CONTACT MATERIAL; COPPER ALLOY CONTACT PLATING: GOLD ON THE MATING AREA, TIN PLATING ON THE CONTACT TAILS, NICKEL UNDERPLATE

## 845/895 SERIES HIGH TEMP CARD EDGE CONNECTOR CONTACT CODE 555,556,558,559,560 DIMENSIONS

YOUR CONNECTION TO QUALITY & SERVICE

Contact Code 559

|   | ACAD REFERENCE NO. 845-ENG-MASTER |                  |  |
|---|-----------------------------------|------------------|--|
|   | DRAWN: R.STA.MONICA               | DATE:MAY.16/2017 |  |
|   | CHECKED:                          | DATE:            |  |
|   | SCALE: 1:1                        | SHEET 2 OF 2     |  |
| D | DRAWING NUMBER                    | ISSUE            |  |

Contact Code 560

845-ENG-MASTER