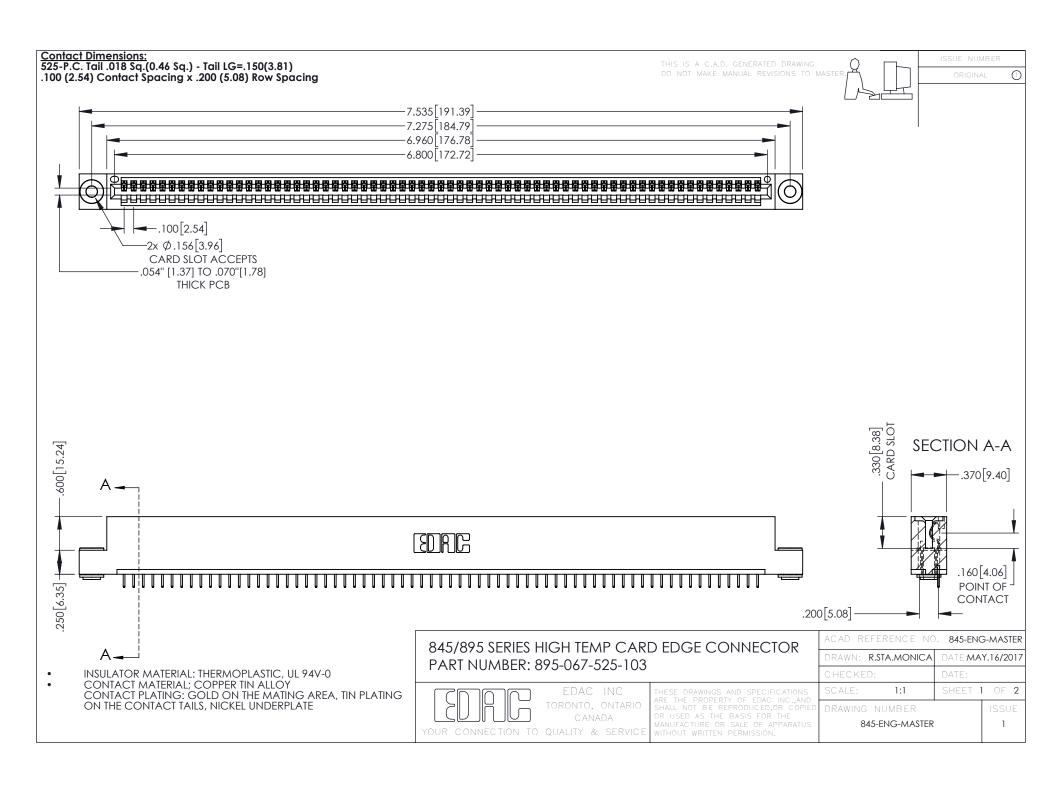

## 845/895 SERIES HIGH TEMP CARD EDGE CONNECTOR CONTACT CODE 555,556,558,559,560 DIMENSIONS

YOUR CONNECTION TO QUALITY & SERVICE

|   | ACAD REFERENCE NO. 845-ENG-MASTER |                  |
|---|-----------------------------------|------------------|
|   | DRAWN: R.STA.MONICA               | DATE:MAY.16/2017 |
|   | CHECKED:                          | DATE:            |
|   | SCALE: 1:1                        | SHEET 2 OF 2     |
| D | DRAWING NUMBER                    | ISSUE            |