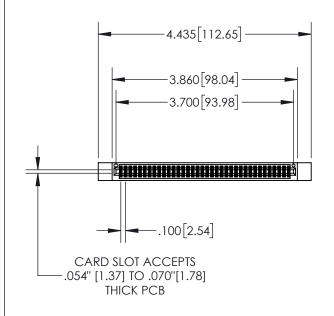

| 845/895 SERIES HIGH TEMP CARD EDGE CONNECTOR | R |
|----------------------------------------------|---|
| PART NUMBER: 895-072-541-212                 |   |

| ACAD REFERENCE NO. 845-ENG-MASTER |                  |       |  |  |
|-----------------------------------|------------------|-------|--|--|
| DRAWN: R.STA.MONICA               | DATE:MAY.16/2017 |       |  |  |
| CHECKED:                          | DATE:            |       |  |  |
| SCALE: 1:2                        | SHEET 1          | OF 2  |  |  |
| DRAWING NUMBER                    |                  | ISSUE |  |  |
| 845-ENG-MASTER                    | 1                |       |  |  |