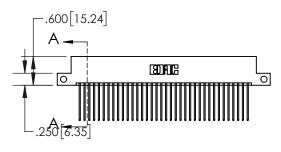

## 845/895 SERIES HIGH TEMP CARD EDGE CONNECTOR CONTACT CODE 555,556,558,559,560 DIMENSIONS

YOUR CONNECTION TO QUALITY & SERVICE

Contact Code 559

|   | ACAD REFERENCE NO   | . 845-ENG-MASTER |
|---|---------------------|------------------|
|   | DRAWN: R.STA.MONICA | DATE:MAY.16/2017 |
|   | CHECKED:            | DATE:            |
|   | SCALE: 1:1          | SHEET 2 OF 2     |
| D | DRAWING NUMBER      | ISSUE            |