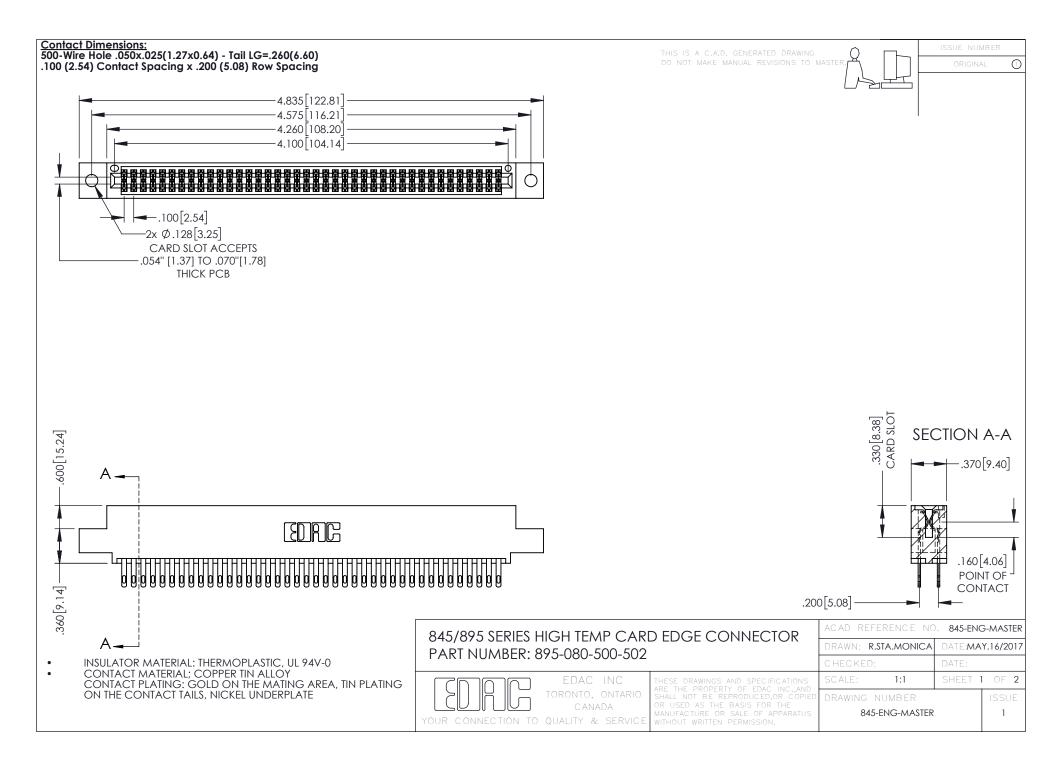

- INSULATOR MATERIAL: THERMOPLASTIC POLYESTER, UL 94V-0 DAP MATERIAL AVAILABLE UPON REQUEST
- CONTACT MATERIAL; COPPER ALLOY

**Contact Code 558** 

CONTACT PLATING: GOLD ON THE MATING AREA, TIN PLATING ON THE CONTACT TAILS, NICKEL UNDERPLATE

## 845/895 SERIES HIGH TEMP CARD EDGE CONNECTOR CONTACT CODE 555,556,558,559,560 DIMENSIONS

YOUR CONNECTION TO QUALITY & SERVICE

Contact Code 559

|   | ACAD REFERENCE NO   | . 845-ENG-MASTER |
|---|---------------------|------------------|
|   | DRAWN: R.STA.MONICA | DATE:MAY.16/2017 |
|   | CHECKED:            | DATE:            |
|   | SCALE: 1:1          | SHEET 2 OF 2     |
| D | DRAWING NUMBER      | ISSUE            |

Contact Code 560

845-ENG-MASTER